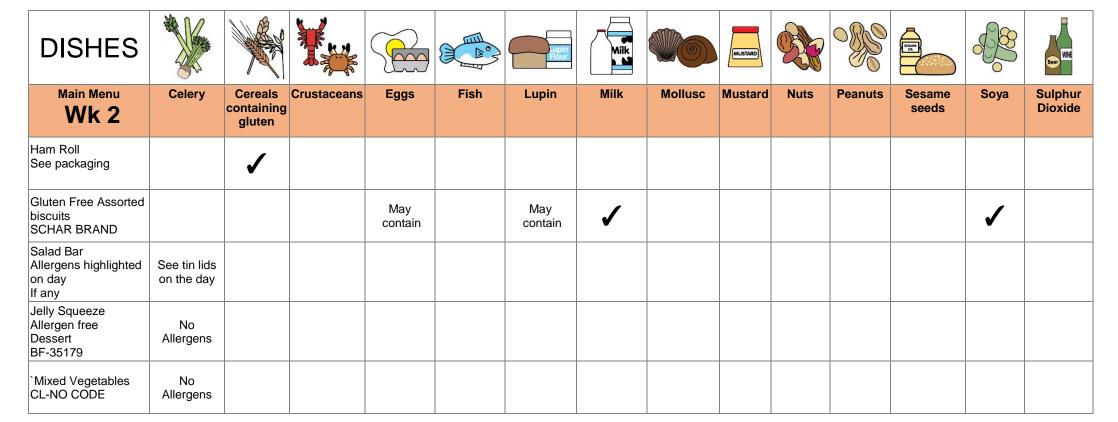

## DISHES AND THEIR ALLERGEN CONTENT – St Joseph's Catholic Catering – SUMMER 2025 – V1

| DISHES                                              |                 |                           |             |          | D°3  | Lupin | Milk |         | MUSTARD |      |         | HIGH.           |          | Beer               |
|-----------------------------------------------------|-----------------|---------------------------|-------------|----------|------|-------|------|---------|---------|------|---------|-----------------|----------|--------------------|
| Main Menu<br>Wk 2                                   | Celery          | Cereals containing gluten | Crustaceans | Eggs     | Fish | Lupin | Milk | Mollusc | Mustard | Nuts | Peanuts | Sesame<br>seeds | Soya     | Sulphur<br>Dioxide |
| Macaroni Cheese<br>BR-123389, 29604                 |                 | <b>✓</b>                  |             |          |      |       | ✓    |         |         |      |         |                 |          |                    |
| Baked potato<br>BIR-NO CODE                         | No<br>Allergens |                           |             |          |      |       |      |         |         |      |         |                 |          |                    |
| Baked beans<br>BF-30396                             | No<br>Allergens |                           |             |          |      |       |      |         |         |      |         |                 |          |                    |
| Grated Cheese<br>CL-NO CODE                         |                 |                           |             |          |      |       | ✓    |         |         |      |         |                 |          |                    |
| Fresh Seasonal Fruit<br>CL-NO CODE                  | No<br>Allergens |                           |             |          |      |       |      |         |         |      |         |                 |          |                    |
| BBQ Chicken Chunks<br>BF-18342<br>CL-G1450500       |                 | <b>✓</b>                  |             |          |      |       |      |         |         |      |         |                 | <b>✓</b> |                    |
| Rice<br>BF-06587                                    | No<br>Allergens |                           |             |          |      |       |      |         |         |      |         |                 |          |                    |
| Peas<br>CL-NO CODE                                  | No<br>allergens |                           |             |          |      |       |      |         |         |      |         |                 |          |                    |
| BBQ Roasted<br>Vegetables<br>BF-18342<br>CL-NO CODE | No<br>Allergens |                           |             |          |      |       |      |         |         |      |         |                 |          |                    |
| Pitta Bread<br>BF-61491                             |                 | ✓                         |             |          |      |       |      |         |         |      |         |                 |          |                    |
| Buttermilk pancakes<br>CL-CC11192                   |                 | 1                         |             | <b>√</b> |      |       | ✓    |         |         |      |         |                 |          |                    |

| DISHES                                       |                 |                           |             |      | D.   | Jupin<br>Flour | Milk           |         | MUSTARD |      |         | SISAMI          |          | Beer               |
|----------------------------------------------|-----------------|---------------------------|-------------|------|------|----------------|----------------|---------|---------|------|---------|-----------------|----------|--------------------|
| Main Menu Wk 2                               | Celery          | Cereals containing gluten | Crustaceans | Eggs | Fish | Lupin          | Milk           | Mollusc | Mustard | Nuts | Peanuts | Sesame<br>seeds | Soya     | Sulphur<br>Dioxide |
| Strawberry & Vanilla<br>Mousse<br>CL-NO CODE |                 |                           |             |      |      |                | <b>√</b>       |         |         |      |         |                 |          |                    |
| Vegetable Burger<br>BF-41152                 |                 | 1                         |             |      |      |                |                |         |         |      |         |                 |          |                    |
| Breaded White Fish<br>Fillet<br>CL- NO CODE  |                 | 1                         |             |      | 1    |                |                |         |         |      |         |                 |          |                    |
| Gluten Free Fish<br>finger<br>BF-11169       |                 |                           |             |      | 1    |                |                |         |         |      |         |                 |          |                    |
| Peas<br>CL- NO CODE                          | No<br>Allergens |                           |             |      |      |                |                |         |         |      |         |                 |          |                    |
| Vegetable Samosa<br>CL- NO CODE              |                 | 1                         |             |      |      |                |                |         |         |      |         |                 |          |                    |
| Chips<br>CL-No code                          | No<br>Allergens |                           |             |      |      |                |                |         |         |      |         |                 |          |                    |
| Oreo Snack Bar<br>BF-88838                   |                 | 1                         |             |      |      |                | May<br>contain |         |         |      |         |                 | ✓        |                    |
| Bread<br>BR-130707<br>BF-11654               |                 | 1                         |             |      |      |                |                |         |         |      |         |                 | <b>✓</b> |                    |
| Cheese Roll<br>See packaging                 |                 | 1                         |             |      |      |                | <b>✓</b>       |         |         |      |         |                 |          |                    |
| Tuna Rolls<br>See packaging                  |                 | <b>✓</b>                  |             | 1    | 1    |                |                |         |         |      |         |                 |          | <b>√</b>           |

Updated: 14/3/25

This is designed to be a guide only. For more details about specific product contact the school.

Reviewed by:

ΡJ

<u>May Contain</u> – This is a warning that the product is used in the same factory/site.

IF IN DOUBT, LEAVE IT OUT!

You can find this template, including more information at www.food.gov.uk/allergy

All pre—packed sandwiches have allergy awareness on the packaging