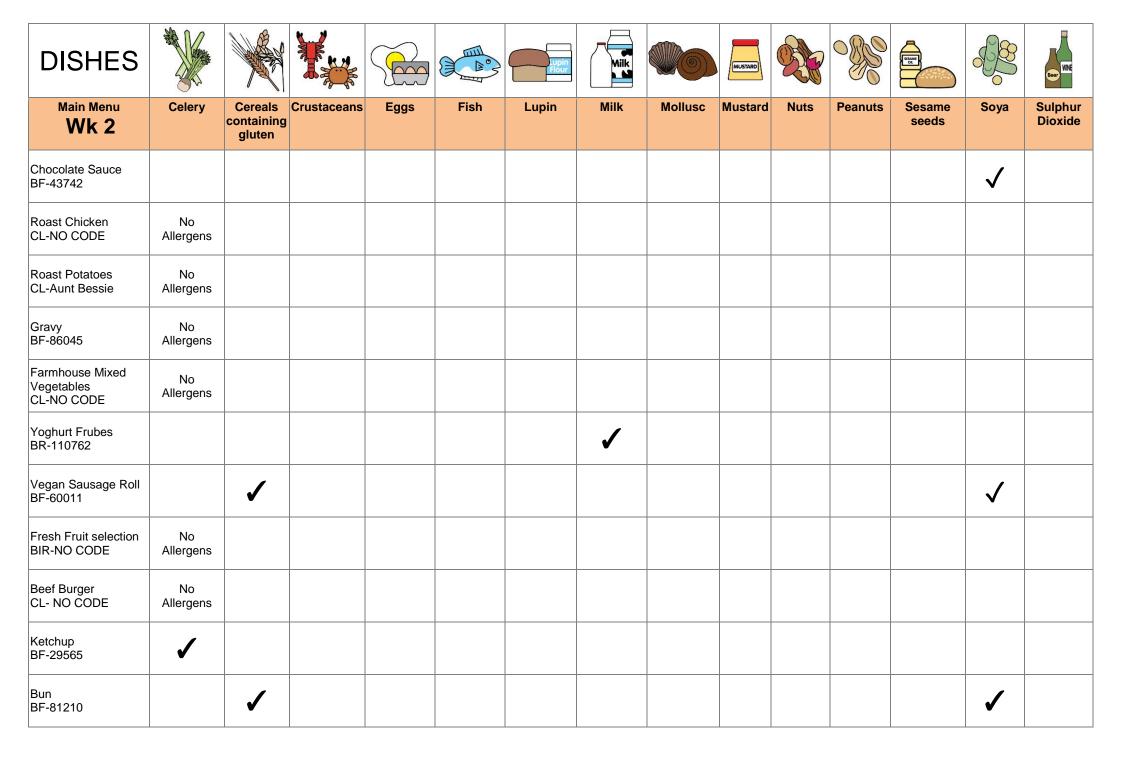

## DISHES AND THEIR ALLERGEN CONTENT – St Joseph's Catholic Catering – SUMMER 2025 – V1

| DISHES                                              |                 |                           |             |          | D°3  | Lupin | Milk |         | MUSTARD |      |         | HIGH.           |          | Beer               |
|-----------------------------------------------------|-----------------|---------------------------|-------------|----------|------|-------|------|---------|---------|------|---------|-----------------|----------|--------------------|
| Main Menu<br>Wk 2                                   | Celery          | Cereals containing gluten | Crustaceans | Eggs     | Fish | Lupin | Milk | Mollusc | Mustard | Nuts | Peanuts | Sesame<br>seeds | Soya     | Sulphur<br>Dioxide |
| Macaroni Cheese<br>BR-123389, 29604                 |                 | <b>✓</b>                  |             |          |      |       | ✓    |         |         |      |         |                 |          |                    |
| Baked potato<br>BIR-NO CODE                         | No<br>Allergens |                           |             |          |      |       |      |         |         |      |         |                 |          |                    |
| Baked beans<br>BF-30396                             | No<br>Allergens |                           |             |          |      |       |      |         |         |      |         |                 |          |                    |
| Grated Cheese<br>CL-NO CODE                         |                 |                           |             |          |      |       | ✓    |         |         |      |         |                 |          |                    |
| Fresh Seasonal Fruit<br>CL-NO CODE                  | No<br>Allergens |                           |             |          |      |       |      |         |         |      |         |                 |          |                    |
| BBQ Chicken Chunks<br>BF-18342<br>CL-G1450500       |                 | <b>✓</b>                  |             |          |      |       |      |         |         |      |         |                 | <b>✓</b> |                    |
| Rice<br>BF-06587                                    | No<br>Allergens |                           |             |          |      |       |      |         |         |      |         |                 |          |                    |
| Peas<br>CL-NO CODE                                  | No<br>allergens |                           |             |          |      |       |      |         |         |      |         |                 |          |                    |
| BBQ Roasted<br>Vegetables<br>BF-18342<br>CL-NO CODE | No<br>Allergens |                           |             |          |      |       |      |         |         |      |         |                 |          |                    |
| Pitta Bread<br>BF-61491                             |                 | ✓                         |             |          |      |       |      |         |         |      |         |                 |          |                    |
| Buttermilk pancakes<br>CL-CC11192                   |                 | 1                         |             | <b>√</b> |      |       | ✓    |         |         |      |         |                 |          |                    |

| DISHES                                       |                 |                           |             |      | D.   | Jupin<br>Flour | Milk           |         | MUSTARD |      |         | SISAMI          |          | Beer               |
|----------------------------------------------|-----------------|---------------------------|-------------|------|------|----------------|----------------|---------|---------|------|---------|-----------------|----------|--------------------|
| Main Menu Wk 2                               | Celery          | Cereals containing gluten | Crustaceans | Eggs | Fish | Lupin          | Milk           | Mollusc | Mustard | Nuts | Peanuts | Sesame<br>seeds | Soya     | Sulphur<br>Dioxide |
| Strawberry & Vanilla<br>Mousse<br>CL-NO CODE |                 |                           |             |      |      |                | <b>√</b>       |         |         |      |         |                 |          |                    |
| Vegetable Burger<br>BF-41152                 |                 | 1                         |             |      |      |                |                |         |         |      |         |                 |          |                    |
| Breaded White Fish<br>Fillet<br>CL- NO CODE  |                 | 1                         |             |      | 1    |                |                |         |         |      |         |                 |          |                    |
| Gluten Free Fish<br>finger<br>BF-11169       |                 |                           |             |      | 1    |                |                |         |         |      |         |                 |          |                    |
| Peas<br>CL- NO CODE                          | No<br>Allergens |                           |             |      |      |                |                |         |         |      |         |                 |          |                    |
| Vegetable Samosa<br>CL- NO CODE              |                 | 1                         |             |      |      |                |                |         |         |      |         |                 |          |                    |
| Chips<br>CL-No code                          | No<br>Allergens |                           |             |      |      |                |                |         |         |      |         |                 |          |                    |
| Oreo Snack Bar<br>BF-88838                   |                 | 1                         |             |      |      |                | May<br>contain |         |         |      |         |                 | ✓        |                    |
| Bread<br>BR-130707<br>BF-11654               |                 | 1                         |             |      |      |                |                |         |         |      |         |                 | <b>✓</b> |                    |
| Cheese Roll<br>See packaging                 |                 | 1                         |             |      |      |                | <b>✓</b>       |         |         |      |         |                 |          |                    |
| Tuna Rolls<br>See packaging                  |                 | <b>✓</b>                  |             | 1    | 1    |                |                |         |         |      |         |                 |          | <b>√</b>           |

Updated: 14/3/25

This is designed to be a guide only. For more details about specific product contact the school.

Reviewed by:

ΡJ

<u>May Contain</u> – This is a warning that the product is used in the same factory/site.

IF IN DOUBT, LEAVE IT OUT!

You can find this template, including more information at www.food.gov.uk/allergy

All pre—packed sandwiches have allergy awareness on the packaging