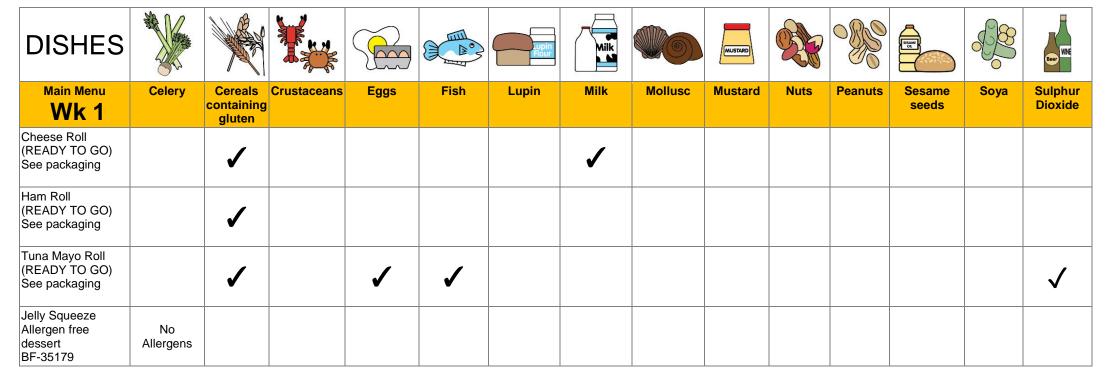

## DISHES AND THEIR ALLERGEN CONTENT – St Josephs Catholic Catering – Summer 2025 – V1

| DISHES                                                    |                 |                           |             |          | Do.  | Lupin<br>Flour | Milk     |         | MUSTARD |      |         | SISAMI          |          | Beer               |
|-----------------------------------------------------------|-----------------|---------------------------|-------------|----------|------|----------------|----------|---------|---------|------|---------|-----------------|----------|--------------------|
| Main Menu Wk 1                                            | Celery          | Cereals containing gluten | Crustaceans | Eggs     | Fish | Lupin          | Milk     | Mollusc | Mustard | Nuts | Peanuts | Sesame<br>seeds | Soya     | Sulphur<br>Dioxide |
| Jacket Potato<br>BIR                                      | No<br>Allergens |                           |             |          |      |                |          |         |         |      |         |                 |          |                    |
| Baked Beans<br>BF-30396                                   | No<br>Allergens |                           |             |          |      |                |          |         |         |      |         |                 |          |                    |
| Grated Cheese<br>CL-NO CODE                               |                 |                           |             |          |      |                | ✓        |         |         |      |         |                 |          |                    |
| Penne Pasta (vg)<br>CL-NO CODE                            | No<br>Allergens |                           |             |          |      |                |          |         |         |      |         |                 |          |                    |
| Fresh Fruit<br>CL-NO CODE                                 | No<br>Allergens |                           |             |          |      |                |          |         |         |      |         |                 |          |                    |
| Yoghurts (Frubes)<br>BR-110762<br>BF-50508                |                 |                           |             |          |      |                | ✓        |         |         |      |         |                 |          |                    |
| Cheese & Tomato<br>Pizza<br>CL – NO CODE                  |                 | <b>✓</b>                  |             |          |      |                | ✓        |         |         |      |         |                 |          |                    |
| Vegan Cheese<br>BF-13971                                  |                 | *Contain<br>Oats          |             |          |      |                |          |         |         |      |         |                 |          |                    |
| Peas<br>CL-NO CODE                                        |                 |                           |             |          |      |                |          |         |         |      |         |                 |          |                    |
| Roasted Vegetable<br>& Tomato Pasta vg<br>BF-70490, 24976 |                 | 1                         |             |          |      |                |          |         |         |      |         |                 |          |                    |
| Iced Vanilla Sponge<br>BF-38050,15792,<br>17695           |                 | <b>✓</b>                  |             | <b>✓</b> |      |                | <b>√</b> |         |         |      |         |                 | <b>✓</b> |                    |

Review date: 14/3/25

This is designed to be a guide only. For more details about specific product contact the school.

Reviewed by: PJ

<u>May Contain</u> – This is a warning that the product is used in the same factory/site. **IF IN DOUBT, LEAVE IT OUT!** 

You can find this template, including more information at www.food.gov.uk/allergy

All pre—packed sandwiches have allergy awareness on the packaging