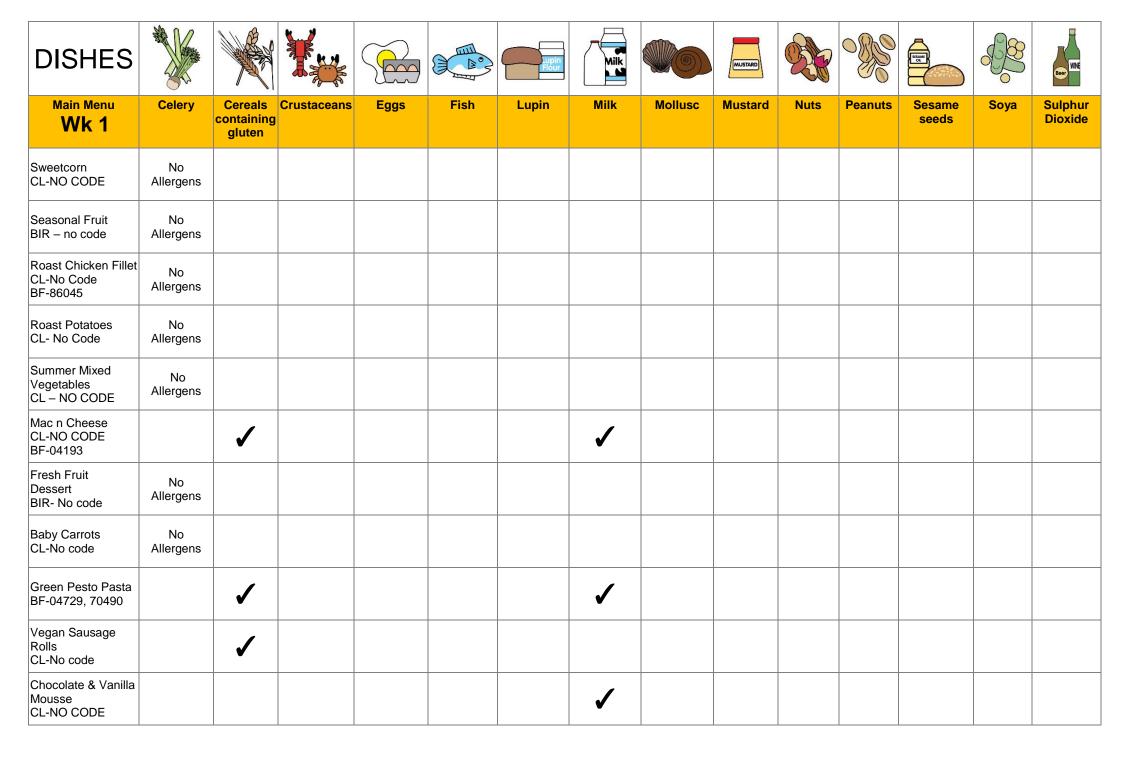

## DISHES AND THEIR ALLERGEN CONTENT – St Josephs Catholic Catering – Summer 2025 – V1

| DISHES                                                    |                 |                           |             |          | Do.  | Lupin<br>Flour | Milk     |         | MUSTARD |      |         | SISAMI          |          | Beer               |
|-----------------------------------------------------------|-----------------|---------------------------|-------------|----------|------|----------------|----------|---------|---------|------|---------|-----------------|----------|--------------------|
| Main Menu Wk 1                                            | Celery          | Cereals containing gluten | Crustaceans | Eggs     | Fish | Lupin          | Milk     | Mollusc | Mustard | Nuts | Peanuts | Sesame<br>seeds | Soya     | Sulphur<br>Dioxide |
| Jacket Potato<br>BIR                                      | No<br>Allergens |                           |             |          |      |                |          |         |         |      |         |                 |          |                    |
| Baked Beans<br>BF-30396                                   | No<br>Allergens |                           |             |          |      |                |          |         |         |      |         |                 |          |                    |
| Grated Cheese<br>CL-NO CODE                               |                 |                           |             |          |      |                | ✓        |         |         |      |         |                 |          |                    |
| Penne Pasta (vg)<br>CL-NO CODE                            | No<br>Allergens |                           |             |          |      |                |          |         |         |      |         |                 |          |                    |
| Fresh Fruit<br>CL-NO CODE                                 | No<br>Allergens |                           |             |          |      |                |          |         |         |      |         |                 |          |                    |
| Yoghurts (Frubes)<br>BR-110762<br>BF-50508                |                 |                           |             |          |      |                | ✓        |         |         |      |         |                 |          |                    |
| Cheese & Tomato<br>Pizza<br>CL – NO CODE                  |                 | <b>✓</b>                  |             |          |      |                | ✓        |         |         |      |         |                 |          |                    |
| Vegan Cheese<br>BF-13971                                  |                 | *Contain<br>Oats          |             |          |      |                |          |         |         |      |         |                 |          |                    |
| Peas<br>CL-NO CODE                                        |                 |                           |             |          |      |                |          |         |         |      |         |                 |          |                    |
| Roasted Vegetable<br>& Tomato Pasta vg<br>BF-70490, 24976 |                 | 1                         |             |          |      |                |          |         |         |      |         |                 |          |                    |
| Iced Vanilla Sponge<br>BF-38050,15792,<br>17695           |                 | <b>✓</b>                  |             | <b>✓</b> |      |                | <b>√</b> |         |         |      |         |                 | <b>✓</b> |                    |

Review date: 14/3/25

This is designed to be a guide only. For more details about specific product contact the school.

Reviewed by: PJ

<u>May Contain</u> – This is a warning that the product is used in the same factory/site. **IF IN DOUBT, LEAVE IT OUT!** 