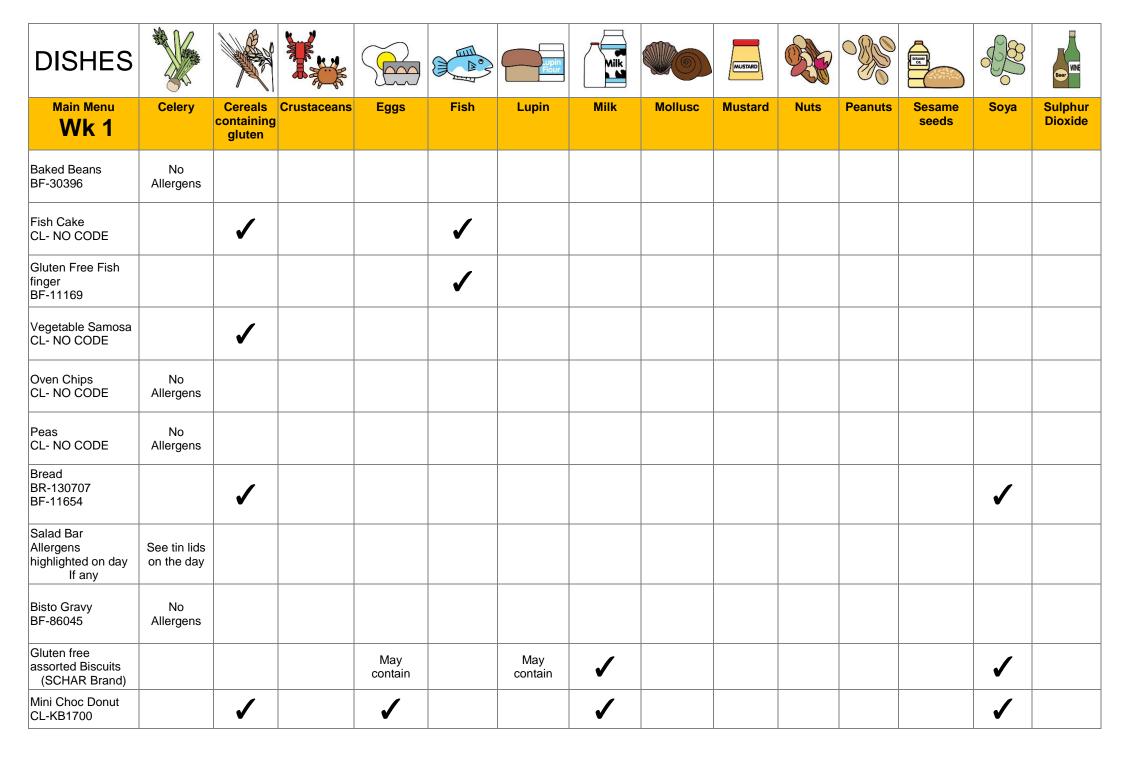

## DISHES AND THEIR ALLERGEN CONTENT – St Josephs Catholic Catering – Summer 2025 – V1

| DISHES                                                    |                 |                           |             |          | Do.  | Lupin<br>Flour | Milk     |         | MUSTARD |      |         | SISAMI          |          | Beer               |
|-----------------------------------------------------------|-----------------|---------------------------|-------------|----------|------|----------------|----------|---------|---------|------|---------|-----------------|----------|--------------------|
| Main Menu Wk 1                                            | Celery          | Cereals containing gluten | Crustaceans | Eggs     | Fish | Lupin          | Milk     | Mollusc | Mustard | Nuts | Peanuts | Sesame<br>seeds | Soya     | Sulphur<br>Dioxide |
| Jacket Potato<br>BIR                                      | No<br>Allergens |                           |             |          |      |                |          |         |         |      |         |                 |          |                    |
| Baked Beans<br>BF-30396                                   | No<br>Allergens |                           |             |          |      |                |          |         |         |      |         |                 |          |                    |
| Grated Cheese<br>CL-NO CODE                               |                 |                           |             |          |      |                | ✓        |         |         |      |         |                 |          |                    |
| Penne Pasta (vg)<br>CL-NO CODE                            | No<br>Allergens |                           |             |          |      |                |          |         |         |      |         |                 |          |                    |
| Fresh Fruit<br>CL-NO CODE                                 | No<br>Allergens |                           |             |          |      |                |          |         |         |      |         |                 |          |                    |
| Yoghurts (Frubes)<br>BR-110762<br>BF-50508                |                 |                           |             |          |      |                | ✓        |         |         |      |         |                 |          |                    |
| Cheese & Tomato<br>Pizza<br>CL – NO CODE                  |                 | <b>✓</b>                  |             |          |      |                | ✓        |         |         |      |         |                 |          |                    |
| Vegan Cheese<br>BF-13971                                  |                 | *Contain<br>Oats          |             |          |      |                |          |         |         |      |         |                 |          |                    |
| Peas<br>CL-NO CODE                                        |                 |                           |             |          |      |                |          |         |         |      |         |                 |          |                    |
| Roasted Vegetable<br>& Tomato Pasta vg<br>BF-70490, 24976 |                 | 1                         |             |          |      |                |          |         |         |      |         |                 |          |                    |
| Iced Vanilla Sponge<br>BF-38050,15792,<br>17695           |                 | <b>✓</b>                  |             | <b>✓</b> |      |                | <b>√</b> |         |         |      |         |                 | <b>✓</b> |                    |

Review date: 14/3/25

This is designed to be a guide only. For more details about specific product contact the school.

Reviewed by: PJ

<u>May Contain</u> – This is a warning that the product is used in the same factory/site. **IF IN DOUBT, LEAVE IT OUT!** 