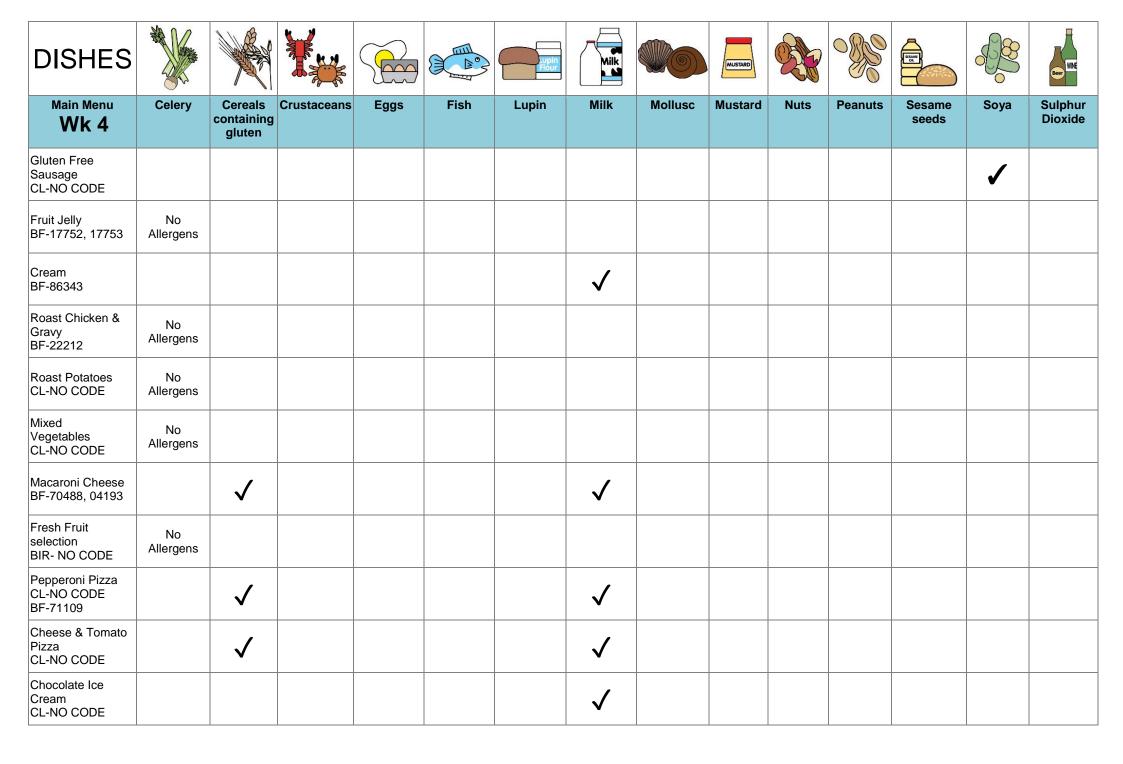

## DISHES AND THEIR ALLERGEN CONTENT – St Josephs Catholic Catering – Summer 2025 – V1

| DISHES                                              |                 |                           |             |      |      | upin<br>Flour | Milk     |         | MUSTARD |      |         | TISAM OK        |      | Beer               |
|-----------------------------------------------------|-----------------|---------------------------|-------------|------|------|---------------|----------|---------|---------|------|---------|-----------------|------|--------------------|
| Main Menu<br><b>Wk 4</b>                            | Celery          | Cereals containing gluten | Crustaceans | Eggs | Fish | Lupin         | Milk     | Mollusc | Mustard | Nuts | Peanuts | Sesame<br>seeds | Soya | Sulphur<br>Dioxide |
| Vegan Sausage<br>Rolls<br>CL-NO CODE                |                 | 1                         |             |      |      |               |          |         |         |      |         |                 | 1    |                    |
| Jacket Potato<br>BIR-NO CODE                        | No<br>Allergens |                           |             |      |      |               |          |         |         |      |         |                 |      |                    |
| Peas<br>CL-NO CODE                                  | No<br>Allergens |                           |             |      |      |               |          |         |         |      |         |                 |      |                    |
| Fresh Fruit<br>CL-NO CODE                           | No<br>Allergens |                           |             |      |      |               |          |         |         |      |         |                 |      |                    |
| Yoghurts/Frubes<br>BF-72942, 99120,<br>99126,110762 |                 |                           |             |      |      |               | <b>√</b> |         |         |      |         |                 |      |                    |
| Grated Cheddar<br>Cheese<br>CL-NO CODE              |                 |                           |             |      |      |               | ✓        |         |         |      |         |                 |      |                    |
| Pork Sausage<br>CL-NO CODE                          |                 | <b>√</b>                  |             |      |      |               |          |         |         |      |         |                 |      |                    |
| Vegan Sausages<br>BF-70195                          |                 |                           |             |      |      |               |          |         |         |      |         |                 | 1    |                    |
| Bisto Gravy<br>BF-22212                             | No<br>Allergens |                           |             |      |      |               |          |         |         |      |         |                 |      |                    |
| Mash Potato<br>CL-NO CODE                           | No<br>Allergens |                           |             |      |      |               |          |         |         |      |         |                 |      |                    |
| Peas<br>CL-NO CODE                                  | No<br>Allergens |                           |             |      |      |               |          |         |         |      |         |                 |      |                    |

| Salad Bar<br>Allergens<br>highlighted on day<br>If any | See tin lids on the day |  |  |  |  |  |  |  |
|--------------------------------------------------------|-------------------------|--|--|--|--|--|--|--|
| Jelly Squeeze<br>Allergen free<br>dessert<br>BF-35179  | No<br>Allergens         |  |  |  |  |  |  |  |

Amended date: 17/3/25

Reviewed by: PJ

You can find this template, including more information at www.food.gov.uk/allergy

This is designed to be a guide only. For more details about specific product contact the school.

<u>May Contain</u> – This is a warning that the product is used in the same factory/site.

IF IN DOUBT, LEAVE IT OUT!

All pre—packed sandwiches have allergy awareness on the packaging