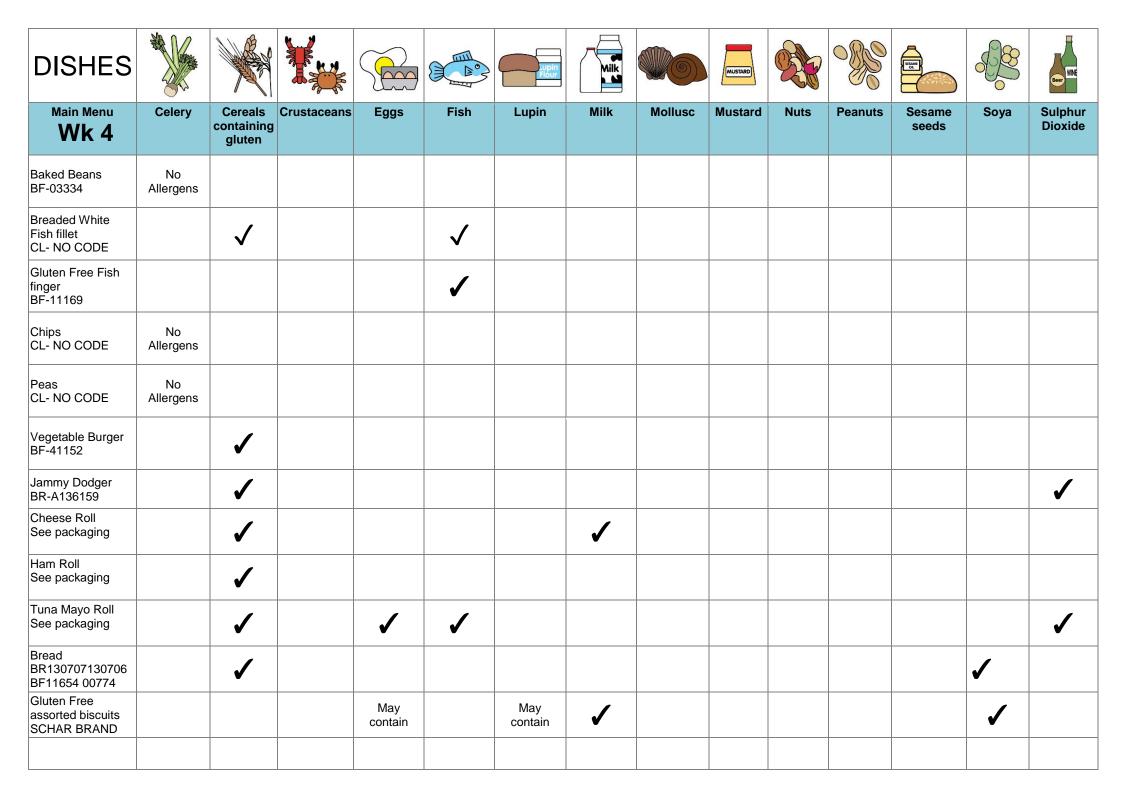

Amended date: 17/3/25

Reviewed by: PJ

You can find this template, including more information at www.food.gov.uk/allergy

This is designed to be a guide only. For more details about specific product contact the school.

<u>May Contain</u> – This is a warning that the product is used in the same factory/site.

IF IN DOUBT, LEAVE IT OUT!

All pre—packed sandwiches have allergy awareness on the packaging