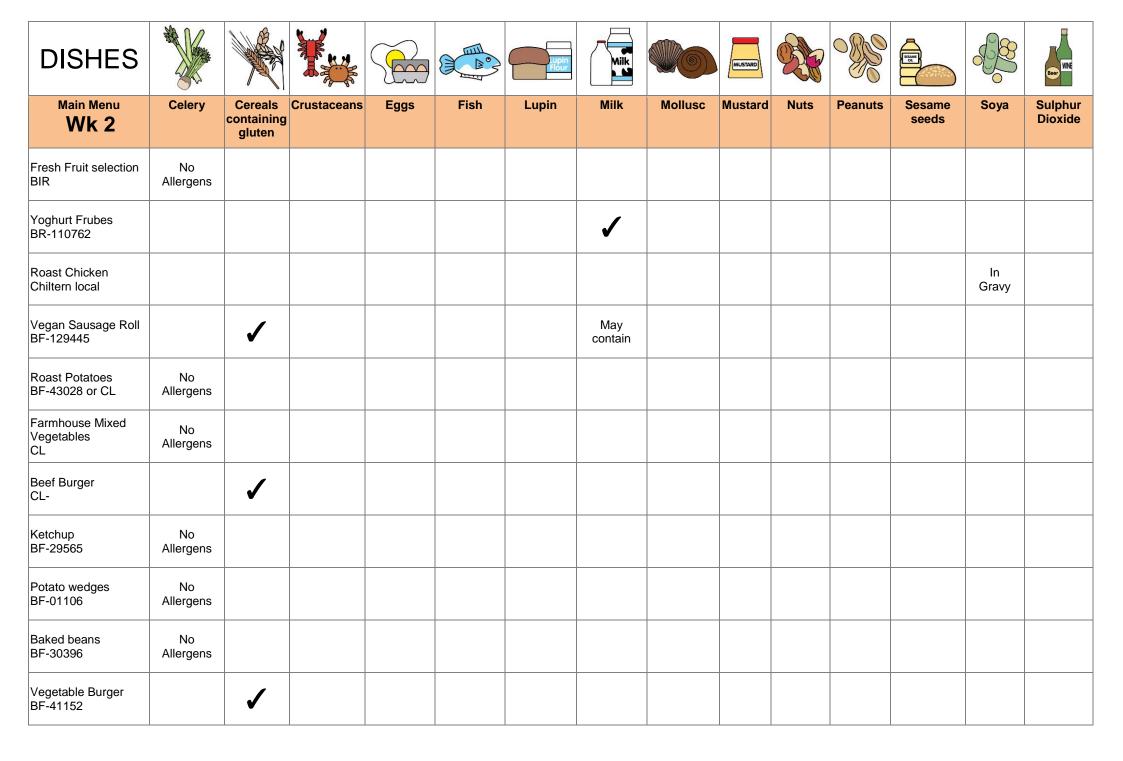

## DISHES AND THEIR ALLERGEN CONTENT – St Josephs Catholic School– Summer – V1

| DISHES                                                                     |                 |                           |             |      | D.   | Lupin | Milk     |         | MUSTARD |      |         | MSAME<br>O.     |      | Beer               |
|----------------------------------------------------------------------------|-----------------|---------------------------|-------------|------|------|-------|----------|---------|---------|------|---------|-----------------|------|--------------------|
| Main Menu<br>Wk 2                                                          | Celery          | Cereals containing gluten | Crustaceans | Eggs | Fish | Lupin | Milk     | Mollusc | Mustard | Nuts | Peanuts | Sesame<br>seeds | Soya | Sulphur<br>Dioxide |
| Mac 'n' Cheese<br>BR-123389, 29604                                         |                 | ✓                         |             |      |      |       | <b>✓</b> |         |         |      |         |                 |      |                    |
| Baked potato                                                               | No<br>Allergens |                           |             |      |      |       |          |         |         |      |         |                 |      |                    |
| Baked beans<br>BF-30396                                                    | No<br>Allergens |                           |             |      |      |       |          |         |         |      |         |                 |      |                    |
| Cheese<br>BF-29715                                                         |                 |                           |             |      |      |       | <b>✓</b> |         |         |      |         |                 |      |                    |
| Fresh Pineapple<br>CL                                                      | No<br>Allergens |                           |             |      |      |       |          |         |         |      |         |                 |      |                    |
| BBQ Chicken Fillet<br>BF-18342                                             | No<br>Allergens |                           |             |      |      |       |          |         |         |      |         |                 |      |                    |
| Rice<br>BF-06587                                                           | No<br>Allergens |                           |             |      |      |       |          |         |         |      |         |                 |      |                    |
| Carrots<br>CL                                                              | No<br>allergens |                           |             |      |      |       |          |         |         |      |         |                 |      |                    |
| Spinach, Chick-pea<br>and Potato Curry<br>BF-70403, 17576,<br>30271, 98544 | No<br>Allergens |                           |             |      |      |       |          |         |         |      |         |                 |      |                    |
| Eton Mess<br>BF-26632, 83643,                                              |                 |                           |             | ✓    |      |       | <b>✓</b> |         |         |      |         |                 |      |                    |

| DISHES                                           |                 |                           |             |      |          | upin<br>Flour | Milk           |         | MUSTARD |      |         | SSAME           |      | Beer               |
|--------------------------------------------------|-----------------|---------------------------|-------------|------|----------|---------------|----------------|---------|---------|------|---------|-----------------|------|--------------------|
| Main Menu<br>Wk 2                                | Celery          | Cereals containing gluten | Crustaceans | Eggs | Fish     | Lupin         | Milk           | Mollusc | Mustard | Nuts | Peanuts | Sesame<br>seeds | Soya | Sulphur<br>Dioxide |
| Vanilla Ice Cream<br>CL                          |                 | 1                         |             |      |          |               |                |         |         |      |         |                 |      |                    |
| Breaded White Fish cake<br>BF-07408              |                 | 1                         |             |      | 1        |               | 1              |         | 1       |      |         |                 |      |                    |
| Fish fingers GF<br>BF-02771                      |                 |                           |             |      | <b>✓</b> |               |                |         |         |      |         |                 |      |                    |
| Oven Chips<br>CL                                 | No<br>Allergens |                           |             |      |          |               |                |         |         |      |         |                 |      |                    |
| Peas<br>BF-82829                                 | No<br>Allergens |                           |             |      |          |               |                |         |         |      |         |                 |      |                    |
| Vegetable Samosa<br>CL                           | No<br>Allergens |                           |             |      |          |               |                |         |         |      |         |                 |      |                    |
| Oreo Snack Bar<br>BF-88838                       |                 | <b>✓</b>                  |             |      |          |               | May<br>contain |         |         |      |         |                 | ✓    |                    |
| Cheese Roll<br>BF-81210,42389,<br>72537          |                 | 1                         |             |      |          |               | 1              |         |         |      |         | May<br>contain  |      |                    |
| Ham Roll<br>BF-81210,42389                       |                 | 1                         |             |      |          |               |                |         |         |      |         | May<br>contain  |      |                    |
| Tuna Mayo Roll<br>BF-81210,42389,<br>30530,37897 |                 | 1                         |             | 1    | 1        |               |                |         |         |      |         | May<br>contain  |      |                    |
| Cheese Bagel<br>BF- 43453,<br>42389,72537        |                 | 1                         |             |      |          |               | 1              |         |         |      |         | May<br>contain  |      |                    |

| DISHES                                                    |                           |                           |             |                | Do.      | Jupin<br>Flour | Milk           |         | MUSTARD |                |                | SISAMI          |                | Beer               |
|-----------------------------------------------------------|---------------------------|---------------------------|-------------|----------------|----------|----------------|----------------|---------|---------|----------------|----------------|-----------------|----------------|--------------------|
| Main Menu<br>Wk 2                                         | Celery                    | Cereals containing gluten | Crustaceans | Eggs           | Fish     | Lupin          | Milk           | Mollusc | Mustard | Nuts           | Peanuts        | Sesame<br>seeds | Soya           | Sulphur<br>Dioxide |
| Ham Bagel<br>BF- 43453,42389,<br>45683                    |                           | 1                         |             |                |          |                |                |         |         |                |                | May<br>contain  |                |                    |
| Tuna Mayo Bagel<br>BF-43453,42389,<br>30530,37897         |                           | 1                         |             | 1              | 1        |                |                |         |         |                |                | May<br>contain  |                |                    |
| Cheese Sub Roll<br>BF-95059,42389,<br>72537               |                           | 1                         |             | May<br>contain |          |                | 1              |         |         |                |                | May<br>contain  | May<br>contain |                    |
| Ham Sub Roll<br>BF-95059,42389,<br>45683                  |                           | 1                         |             | May<br>contain |          |                | May<br>contain |         |         |                |                | May<br>contain  | May<br>contain |                    |
| Tuna Sub Roll<br>BF-95059,42389,<br>30530,37897           |                           | 1                         |             | ✓              | <b>✓</b> |                | May<br>contain |         |         |                |                | May<br>contain  | May<br>contain |                    |
| Tuna Mayonnaise<br>BF-30530,37897                         |                           |                           |             | ✓              | <b>✓</b> |                |                |         |         |                |                |                 |                |                    |
| Alpro Yoghurts<br>BR-74858                                |                           |                           |             |                |          |                |                |         |         | May<br>contain | May<br>contain |                 | 1              |                    |
| Bread<br>BR-130707<br>BR-130706<br>BF-11654<br>BF-00774   |                           | 1                         |             |                |          |                |                |         |         |                |                |                 | <b>✓</b>       |                    |
| All sandwiches<br>See packets for all<br>ingredient list. | See<br>Packet<br>wrappers |                           |             |                |          |                |                |         |         |                |                |                 |                |                    |
| Salad Bar<br>Allergens highlighted<br>on day<br>If any    | See tin lids on the day   |                           |             |                |          |                |                |         |         |                |                |                 |                |                    |