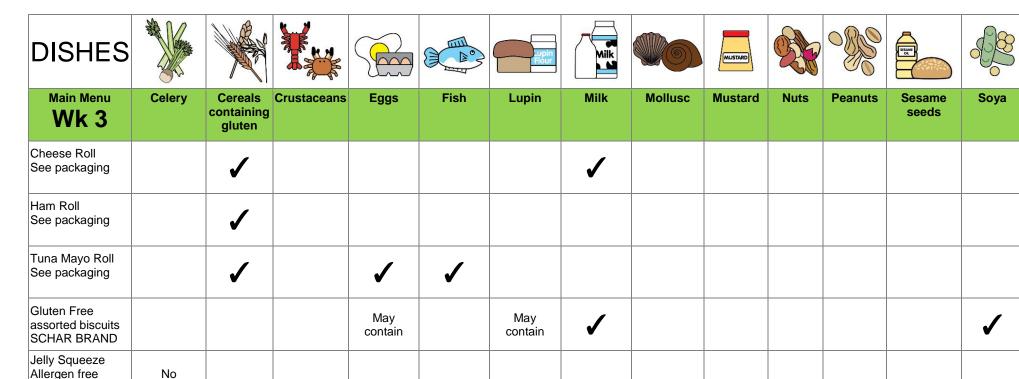

## 

|                                                        | 30                         |                           |             | لتثنا | -    |       |                |         |         | 50   | 0       |                 | 0              | Beer               |
|--------------------------------------------------------|----------------------------|---------------------------|-------------|-------|------|-------|----------------|---------|---------|------|---------|-----------------|----------------|--------------------|
| Main Menu<br>Wk 3                                      | Celery                     | Cereals containing gluten | Crustaceans | Eggs  | Fish | Lupin | Milk           | Mollusc | Mustard | Nuts | Peanuts | Sesame<br>seeds | Soya           | Sulphur<br>Dioxide |
| Rice<br>BF-06587                                       | No<br>Allergens            |                           |             |       |      |       |                |         |         |      |         |                 |                |                    |
| Peas<br>CL-NO CODE                                     | No<br>Allergens            |                           |             |       |      |       |                |         |         |      |         |                 |                |                    |
| Vanilla Ice cream<br>CL- NO CODE                       |                            |                           |             |       |      |       | 1              |         |         |      |         |                 |                |                    |
| Breaded Fishcake<br>CL-NO CODE                         |                            | 1                         |             |       | 1    |       |                |         |         |      |         |                 |                |                    |
| Vegetable<br>Samosa<br>CL-NO CODE                      |                            | 1                         |             |       |      |       |                |         |         |      |         |                 |                |                    |
| Gluten Free Fish<br>finger<br>BF-11169                 |                            |                           |             |       | 1    |       |                |         |         |      |         |                 |                |                    |
| Chips<br>CL-NO CODE                                    | No<br>Allergens            |                           |             |       |      |       |                |         |         |      |         |                 |                |                    |
| Baked Beans<br>BF-30396                                | No<br>Allergens            |                           |             |       |      |       |                |         |         |      |         |                 |                |                    |
| Ginger Bread<br>Biscuits<br>BR-107706                  |                            | <b>✓</b>                  |             |       |      |       | May<br>contain |         |         |      |         |                 | May<br>contain |                    |
| Bread<br>BR-130707<br>BF-11654                         |                            | <b>√</b>                  |             |       |      |       |                |         |         |      |         |                 | <b>✓</b>       |                    |
| Salad Bar<br>Allergens<br>highlighted on day<br>If any | See tin lids<br>on the day |                           |             |       |      |       |                |         |         |      |         |                 |                |                    |