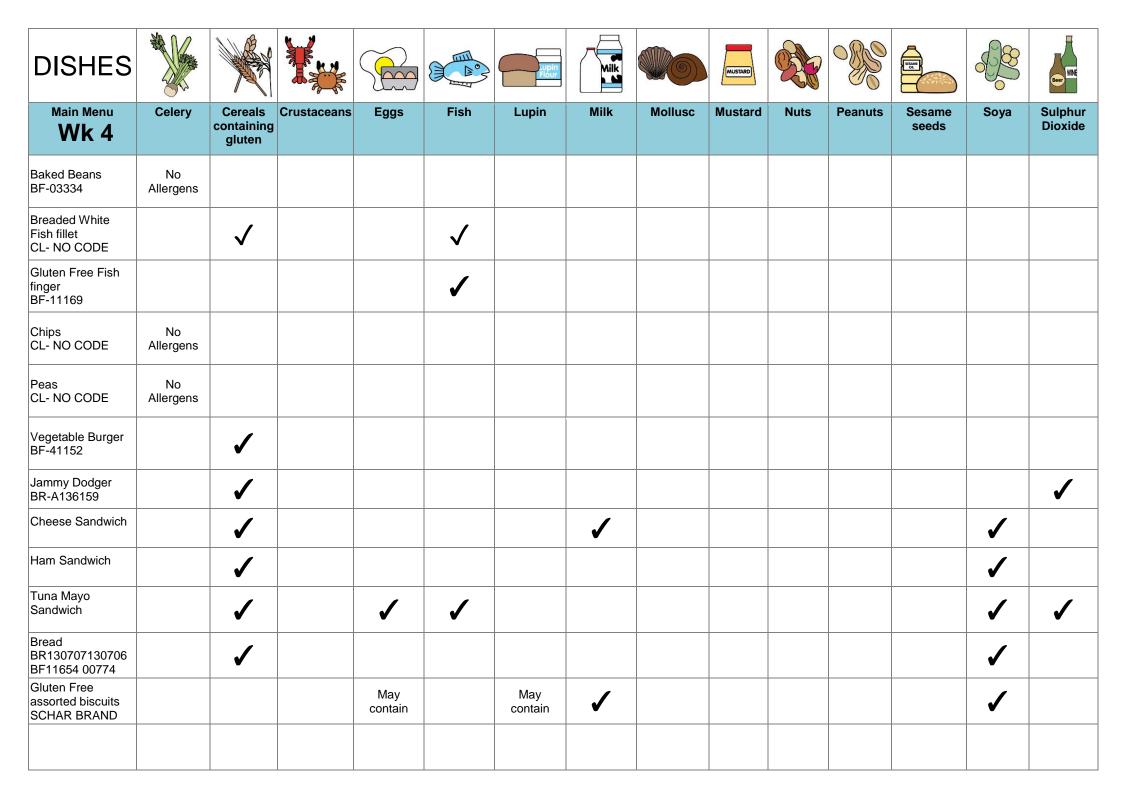

<u>May Contain</u> – This is a warning that the product is used in the same factory/site.

IF IN DOUBT, LEAVE IT OUT!

All pre—packed sandwiches have allergy awareness on the packaging