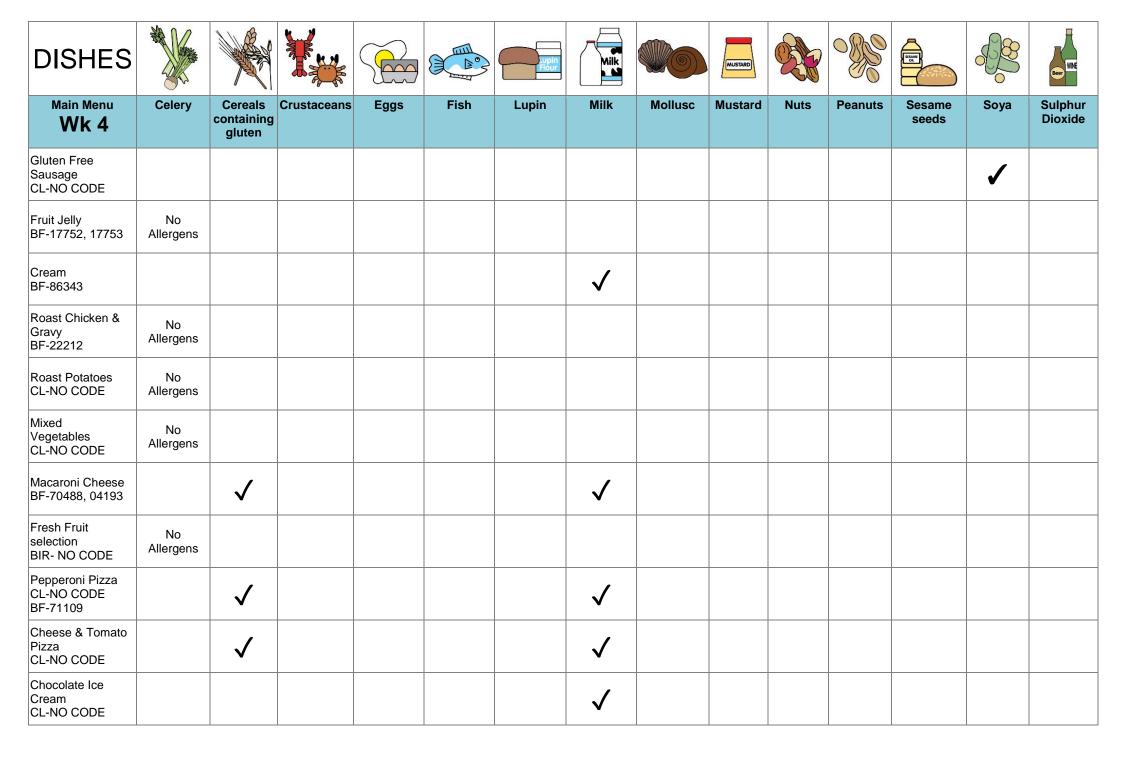

## DISHES AND THEIR ALLERGEN CONTENT – St Josephs Catholic Catering – Summer 2025 – V2

| DISHES                                              |                 |                           |             |      |      | Lupin<br>Flour | Milk     |         | MUSTARD |      |         | TI CAN CALL     |      | Boor               |
|-----------------------------------------------------|-----------------|---------------------------|-------------|------|------|----------------|----------|---------|---------|------|---------|-----------------|------|--------------------|
| Main Menu Wk 4                                      | Celery          | Cereals containing gluten | Crustaceans | Eggs | Fish | Lupin          | Milk     | Mollusc | Mustard | Nuts | Peanuts | Sesame<br>seeds | Soya | Sulphur<br>Dioxide |
| Vegan Sausage<br>Rolls<br>CL-NO CODE                |                 | 1                         |             |      |      |                |          |         |         |      |         |                 | 1    |                    |
| Jacket Potato<br>BIR-NO CODE                        | No<br>Allergens |                           |             |      |      |                |          |         |         |      |         |                 |      |                    |
| Peas<br>CL-NO CODE                                  | No<br>Allergens |                           |             |      |      |                |          |         |         |      |         |                 |      |                    |
| Fresh Fruit<br>CL-NO CODE                           | No<br>Allergens |                           |             |      |      |                |          |         |         |      |         |                 |      |                    |
| Yoghurts/Frubes<br>BF-72942, 99120,<br>99126,110762 |                 |                           |             |      |      |                | ✓        |         |         |      |         |                 |      |                    |
| Grated Cheddar<br>Cheese<br>CL-NO CODE              |                 |                           |             |      |      |                | <b>√</b> |         |         |      |         |                 |      |                    |
| Pork Sausage<br>CL-NO CODE                          |                 | <b>✓</b>                  |             |      |      |                |          |         |         |      |         |                 |      |                    |
| Vegan Sausages<br>BF-70195                          |                 |                           |             |      |      |                |          |         |         |      |         |                 | 1    |                    |
| Bisto Gravy<br>BF-22212                             | No<br>Allergens |                           |             |      |      |                |          |         |         |      |         |                 |      |                    |
| Mash Potato<br>CL-NO CODE                           | No<br>Allergens |                           |             |      |      |                |          |         |         |      |         |                 |      |                    |
| Peas<br>CL-NO CODE                                  | No<br>Allergens |                           |             |      |      |                |          |         |         |      |         |                 |      |                    |

| Salad Bar<br>Allergens<br>highlighted on day<br>If any | See tin lids<br>on the day |  |  |  |  |  |  |  |
|--------------------------------------------------------|----------------------------|--|--|--|--|--|--|--|
| Jelly Squeeze<br>Allergen free<br>dessert<br>BF-35179  | No<br>Allergens            |  |  |  |  |  |  |  |