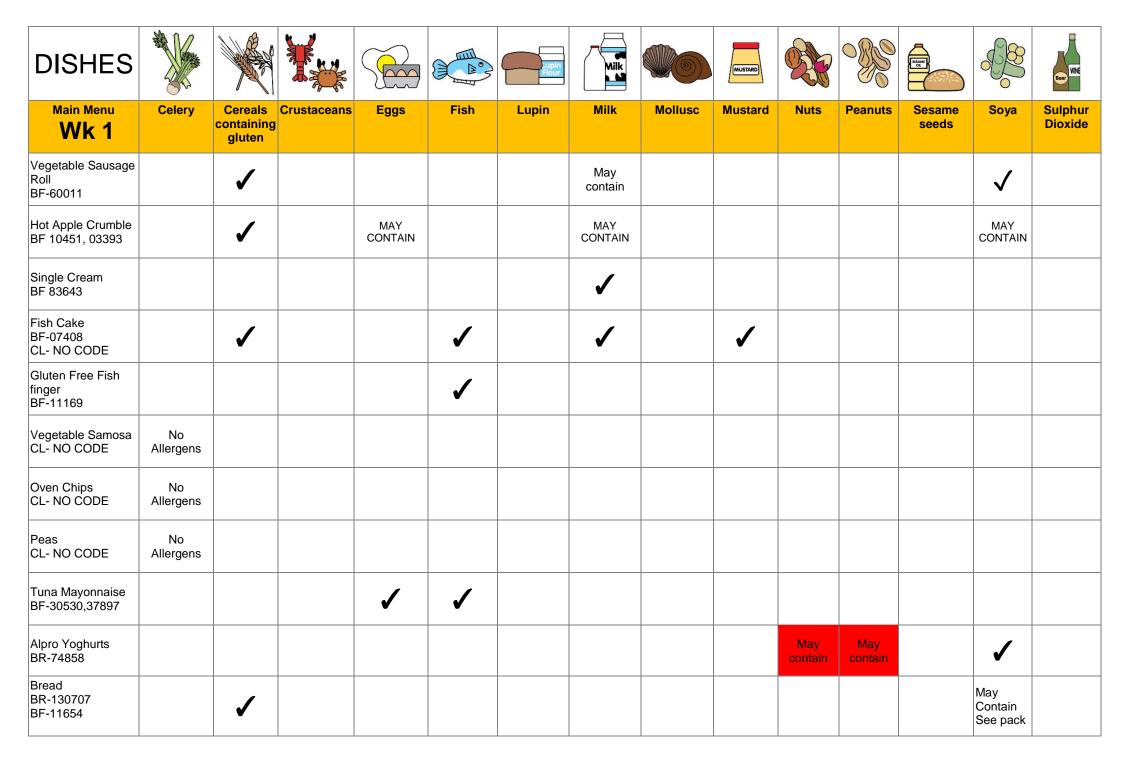

| DISHES                                                 |                         |                           | T           |          |      | Lupin | Milk |         | MUSTARD |      |         | SESAME<br>OIL   |      | Beer               |
|--------------------------------------------------------|-------------------------|---------------------------|-------------|----------|------|-------|------|---------|---------|------|---------|-----------------|------|--------------------|
| Main Menu  Wk 1                                        | Celery                  | Cereals containing gluten | Crustaceans | Eggs     | Fish | Lupin | Milk | Mollusc | Mustard | Nuts | Peanuts | Sesame<br>seeds | Soya | Sulphur<br>Dioxide |
| Salad Bar<br>Allergens<br>highlighted on day<br>If any | See tin lids on the day |                           |             |          |      |       |      |         |         |      |         |                 |      |                    |
| Cheese Roll<br>See packaging                           |                         | 1                         |             |          |      |       | ✓    |         |         |      |         |                 |      |                    |
| Ham Roll<br>See packaging                              |                         | 1                         |             |          |      |       |      |         |         |      |         |                 |      |                    |
| Tuna Mayo Roll<br>See packaging                        |                         | 1                         |             | ✓        | 1    |       |      |         | 1       |      |         |                 |      | ✓                  |
| Egg Mayo Rolls<br>See packaging                        |                         | 1                         |             | ✓        |      |       |      |         | 1       |      |         |                 |      | <b>✓</b>           |
| Mini Sugared Ring<br>Donuts<br>BR-460729               |                         | 1                         |             | <b>√</b> |      |       | 1    |         |         |      |         |                 | 1    |                    |