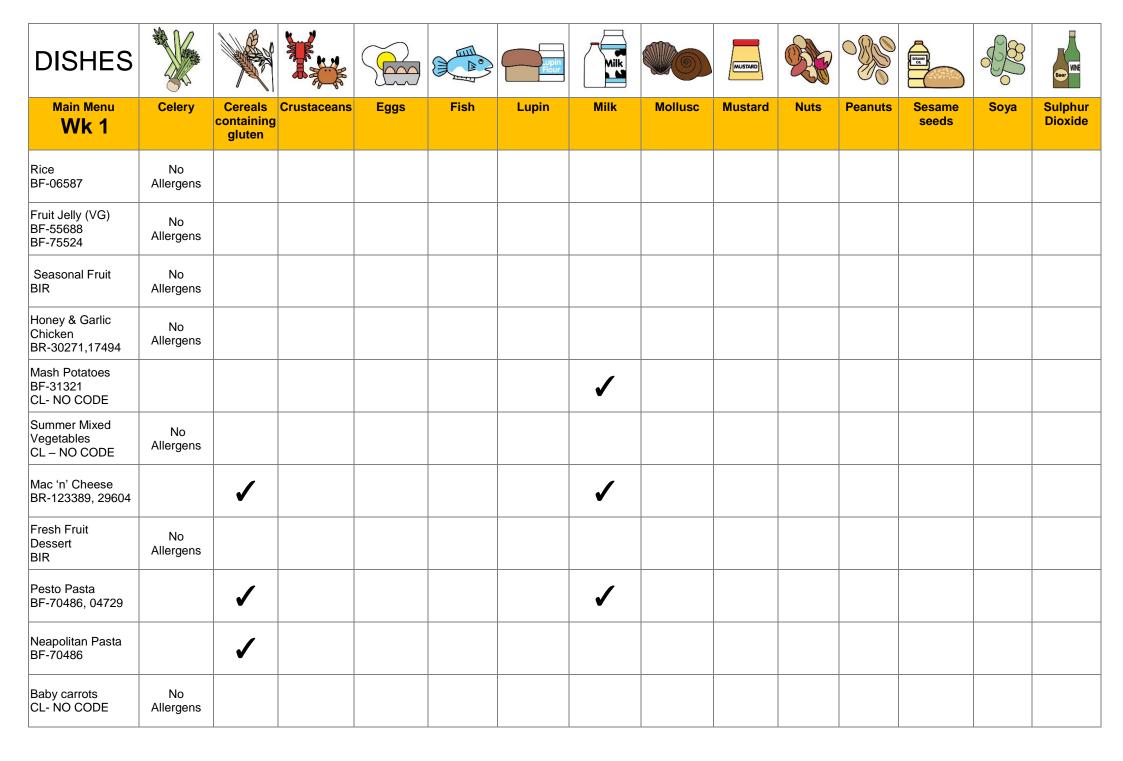

## DISHES AND THEIR ALLERGEN CONTENT – St Josephs Catholic School – Spring 2024 - V1

| DISHES                                     |                 |                           |             |      |      | Lupin<br>Flour | Milk     |         | MUSTARD |      |         | SISAMI<br>OL    |      | Seer WNE           |
|--------------------------------------------|-----------------|---------------------------|-------------|------|------|----------------|----------|---------|---------|------|---------|-----------------|------|--------------------|
| Main Menu Wk 1                             | Celery          | Cereals containing gluten | Crustaceans | Eggs | Fish | Lupin          | Milk     | Mollusc | Mustard | Nuts | Peanuts | Sesame<br>seeds | Soya | Sulphur<br>Dioxide |
| Cheese & Tomato<br>Pizza<br>CL – NO CODE   |                 | 1                         |             |      |      |                | ✓        |         |         |      |         |                 |      |                    |
| Cucumber salad<br>(Birring)                | No<br>Allergens |                           |             |      |      |                |          |         |         |      |         |                 |      |                    |
| Baked Beans<br>BF-30396                    | No<br>Allergens |                           |             |      |      |                |          |         |         |      |         |                 |      |                    |
| Jacket Potato<br>Birring                   | No<br>Allergens |                           |             |      |      |                |          |         |         |      |         |                 |      |                    |
| Fresh Mixed Melon<br>(Chiltern Local)      | No<br>Allergens |                           |             |      |      |                |          |         |         |      |         |                 |      |                    |
| Grated Cheese<br>BF-29715                  |                 |                           |             |      |      |                | 1        |         |         |      |         |                 |      |                    |
| Yoghurts (Frubes)<br>BR-110762<br>BF-50508 |                 |                           |             |      |      |                | <b>√</b> |         |         |      |         |                 |      |                    |
| Chicken Bites<br>CL- NO CODE               |                 | 1                         |             |      |      |                |          |         |         |      |         |                 |      |                    |
| BBQ Sauce<br>BF-18342                      | No<br>Allergens |                           |             |      |      |                |          |         |         |      |         |                 |      |                    |
| Carrots<br>CL – NO CODE                    | No<br>Allergens |                           |             |      |      |                |          |         |         |      |         |                 |      |                    |
| Vegan Nuggets<br>BF-74705                  |                 | <b>✓</b>                  |             |      |      |                |          |         |         |      |         |                 |      |                    |