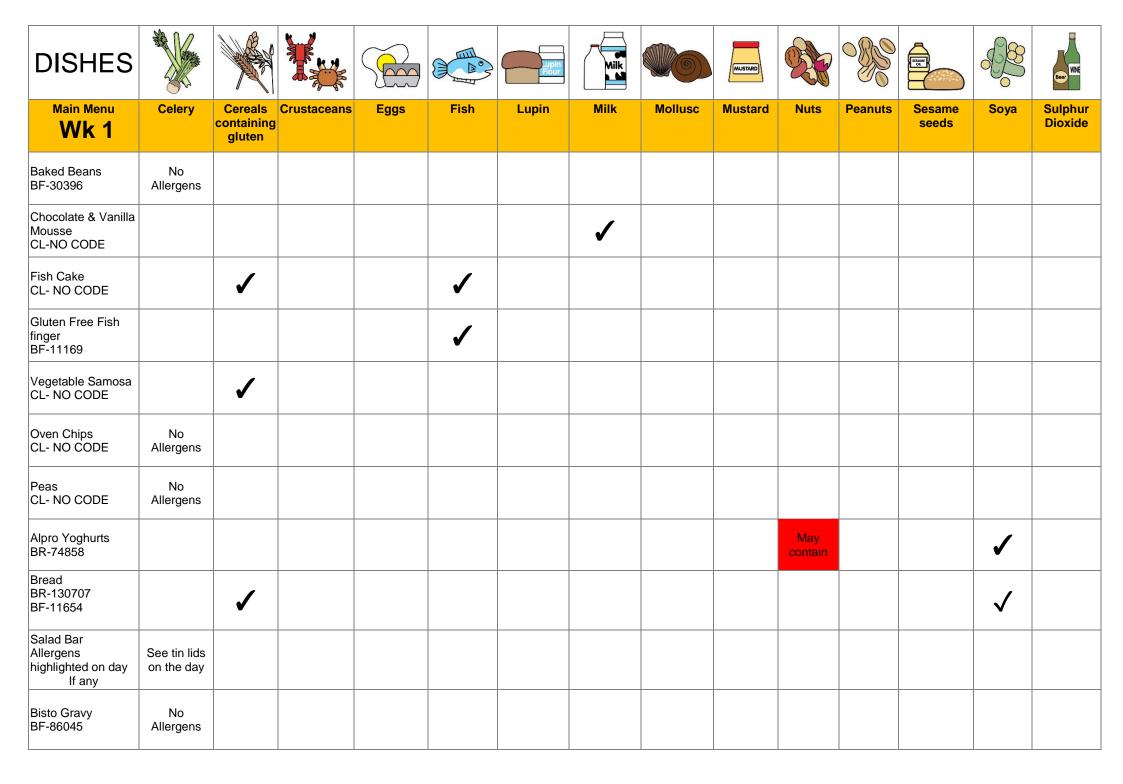

| DISHES                                                |                 |                           | T           |                |          | Lupin          | Milk |         | MUSTARD | 26   |         | SESAME          |      | Beer               |
|-------------------------------------------------------|-----------------|---------------------------|-------------|----------------|----------|----------------|------|---------|---------|------|---------|-----------------|------|--------------------|
| Main Menu Wk 1                                        | Celery          | Cereals containing gluten | Crustaceans | Eggs           | Fish     | Lupin          | Milk | Mollusc | Mustard | Nuts | Peanuts | Sesame<br>seeds | Soya | Sulphur<br>Dioxide |
| Gluten free<br>assorted Biscuits<br>(SCHAR Brand)     |                 |                           |             | May<br>contain |          | May<br>contain | ✓    |         |         |      |         |                 | 1    |                    |
| Cheese Roll<br>Also See packaging                     |                 | <b>✓</b>                  |             |                |          |                | ✓    |         |         |      |         |                 |      |                    |
| Ham Roll<br>Also See packaging                        |                 | 1                         |             |                |          |                |      |         |         |      |         |                 |      |                    |
| Tuna Mayo Roll<br>Also See packaging                  |                 | 1                         |             | ✓              | <b>✓</b> |                |      |         |         |      |         |                 |      | <b>√</b>           |
| Chocolate Chip<br>Muffin<br>BF-37242                  |                 | 1                         |             | ✓              |          |                | ✓    |         |         |      |         |                 | 1    |                    |
| Jelly Squeeze<br>Allergen free<br>dessert<br>BF-35179 | No<br>Allergens |                           |             |                |          |                |      |         |         |      |         |                 |      |                    |