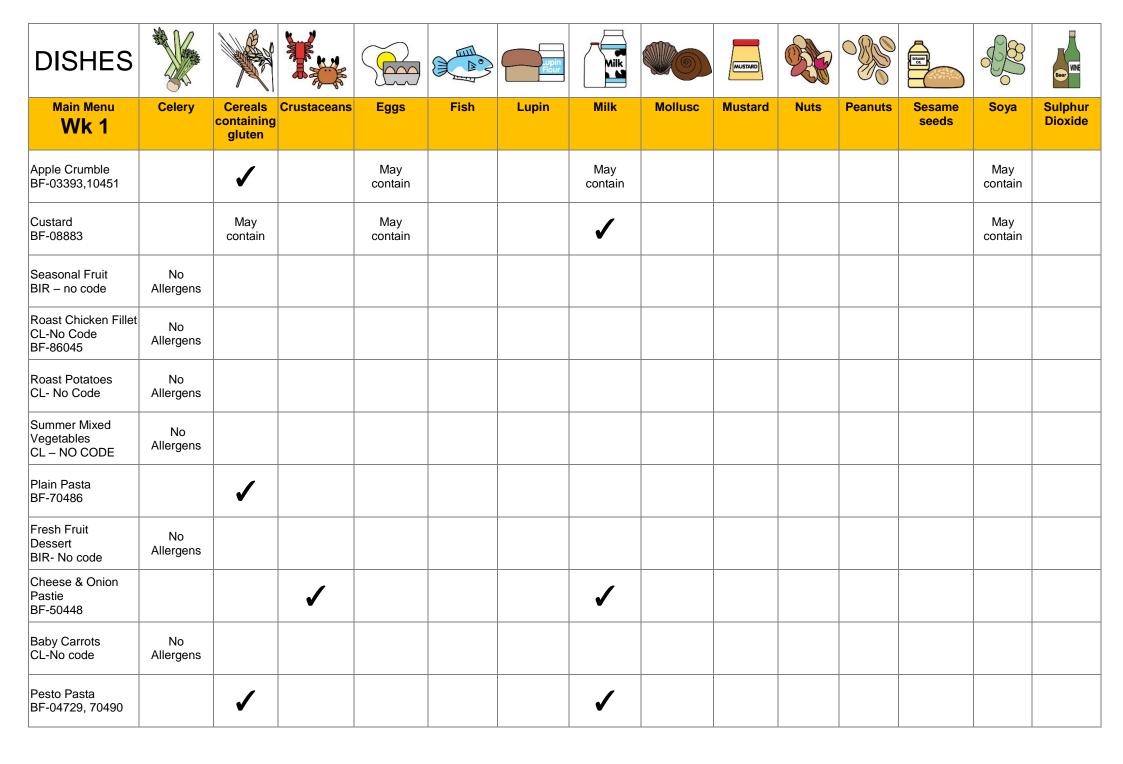

## DISHES AND THEIR ALLERGEN CONTENT – St Josephs Catholic Catering – Spring 2025 – V1

| DISHES                                                    |                 |                           |             |      | No.  | Lupin | Milk |         | MUSTARD | 2    |         | SIDAM           | 13   | WNE Beer           |
|-----------------------------------------------------------|-----------------|---------------------------|-------------|------|------|-------|------|---------|---------|------|---------|-----------------|------|--------------------|
| Main Menu Wk 1                                            | Celery          | Cereals containing gluten | Crustaceans | Eggs | Fish | Lupin | Milk | Mollusc | Mustard | Nuts | Peanuts | Sesame<br>seeds | Soya | Sulphur<br>Dioxide |
| Jacket Potato<br>BIR                                      | No<br>Allergens |                           |             |      |      |       |      |         |         |      |         |                 |      |                    |
| Baked Beans<br>BF-30396                                   | No<br>Allergens |                           |             |      |      |       |      |         |         |      |         |                 |      |                    |
| Grated Cheese<br>CL-NO CODE                               |                 |                           |             |      |      |       | ✓    |         |         |      |         |                 |      |                    |
| Vegetable Chilli<br>(vg)<br>CL-No Code                    | No<br>Allergens |                           |             |      |      |       |      |         |         |      |         |                 |      |                    |
| Rice<br>BF-06587                                          | No<br>Allergens |                           |             |      |      |       |      |         |         |      |         |                 |      |                    |
| Fresh Mixed Melon<br>CL-NO CODE                           | No<br>Allergens |                           |             |      |      |       |      |         |         |      |         |                 |      |                    |
| Cheese & Tomato<br>Pizza<br>CL – NO CODE                  |                 | 1                         |             |      |      |       | 1    |         |         |      |         |                 |      |                    |
| Vegan Cheese<br>BF-13971                                  |                 | *Contain<br>Oats          |             |      |      |       |      |         |         |      |         |                 |      |                    |
| Yoghurts (Frubes)<br>BR-110762<br>BF-50508                |                 |                           |             |      |      |       | 1    |         |         |      |         |                 |      |                    |
| Sweetcorn<br>CL-No code                                   | No<br>Allergens |                           |             |      |      |       |      |         |         |      |         |                 |      |                    |
| Roasted Vegetable<br>& Tomato Pasta vg<br>BF-70490, 24976 |                 | 1                         |             |      |      |       |      |         |         |      |         |                 |      |                    |