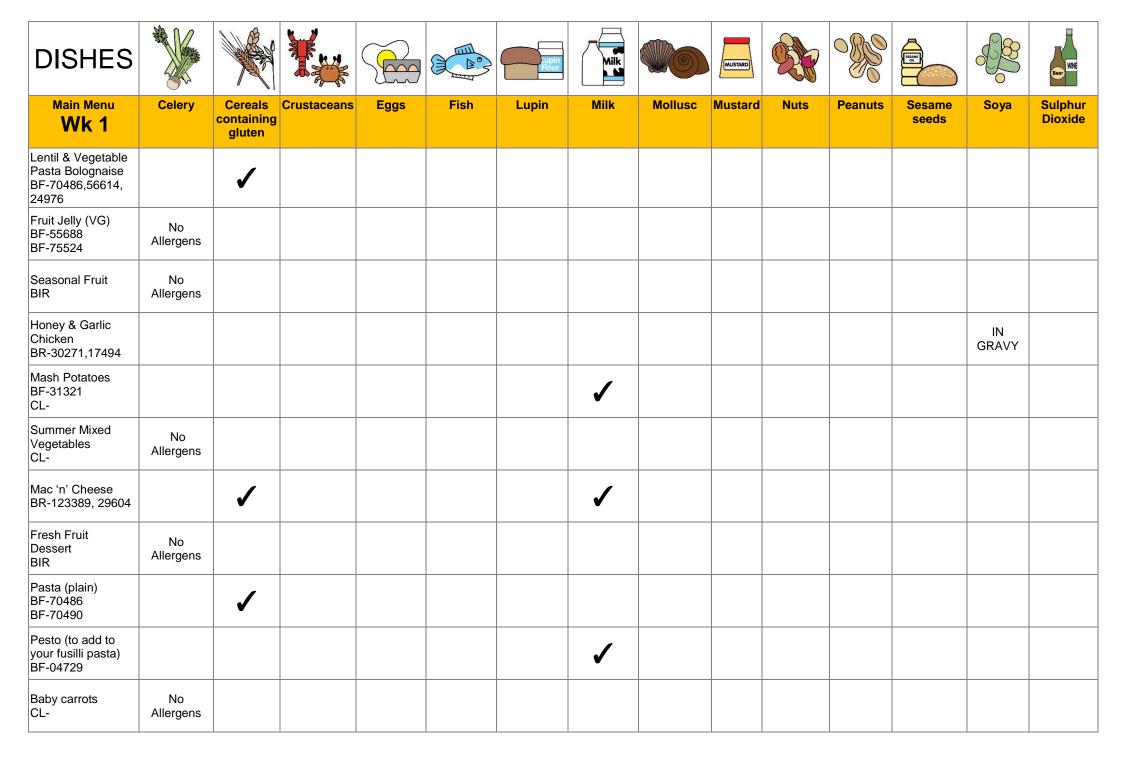

## DISHES AND THEIR ALLERGEN CONTENT – St Josephs Catholic School – Summer V2

| DISHES                                                                       |                 |                           |             |      | D°3  | Lupin | Milk |         | MUSTARD |      |         | HSAM            |      | WNE                |
|------------------------------------------------------------------------------|-----------------|---------------------------|-------------|------|------|-------|------|---------|---------|------|---------|-----------------|------|--------------------|
| Main Menu Wk 1                                                               | Celery          | Cereals containing gluten | Crustaceans | Eggs | Fish | Lupin | Milk | Mollusc | Mustard | Nuts | Peanuts | Sesame<br>seeds | Soya | Sulphur<br>Dioxide |
| Cheese & Tomato<br>Pizza<br>(Chiltern Local)                                 |                 | 1                         |             |      |      |       | ✓    |         |         |      |         |                 |      |                    |
| Cucumber salad<br>(Birring)                                                  | No<br>Allergens |                           |             |      |      |       |      |         |         |      |         |                 |      |                    |
| Vegetable Risotto<br>(VG)<br>BF-30342, 04192                                 | No<br>Allergens |                           |             |      |      |       |      |         |         |      |         |                 |      |                    |
| Baked Beans<br>BF-30396                                                      | No<br>Allergens |                           |             |      |      |       |      |         |         |      |         |                 |      |                    |
| Jacket Potato<br>Birring                                                     | No<br>Allergens |                           |             |      |      |       |      |         |         |      |         |                 |      |                    |
| Fresh Mixed Melon<br>(Chiltern Local)                                        | No<br>Allergens |                           |             |      |      |       |      |         |         |      |         |                 |      |                    |
| Grated Cheese<br>BF-29715                                                    |                 |                           |             |      |      |       | ✓    |         |         |      |         |                 |      |                    |
| Yoghurts (Frubes)<br>BR-110762<br>BF-50508                                   |                 |                           |             |      |      |       | ✓    |         |         |      |         |                 |      |                    |
| Beef Pasta<br>Bolognaise<br>Chiltern Local<br>BF-24976,27761,<br>70486,86045 |                 | 1                         |             |      |      |       |      |         |         |      |         |                 |      |                    |
| Carrots<br>CL                                                                | No<br>Allergens |                           |             |      |      |       |      |         |         |      |         |                 |      |                    |