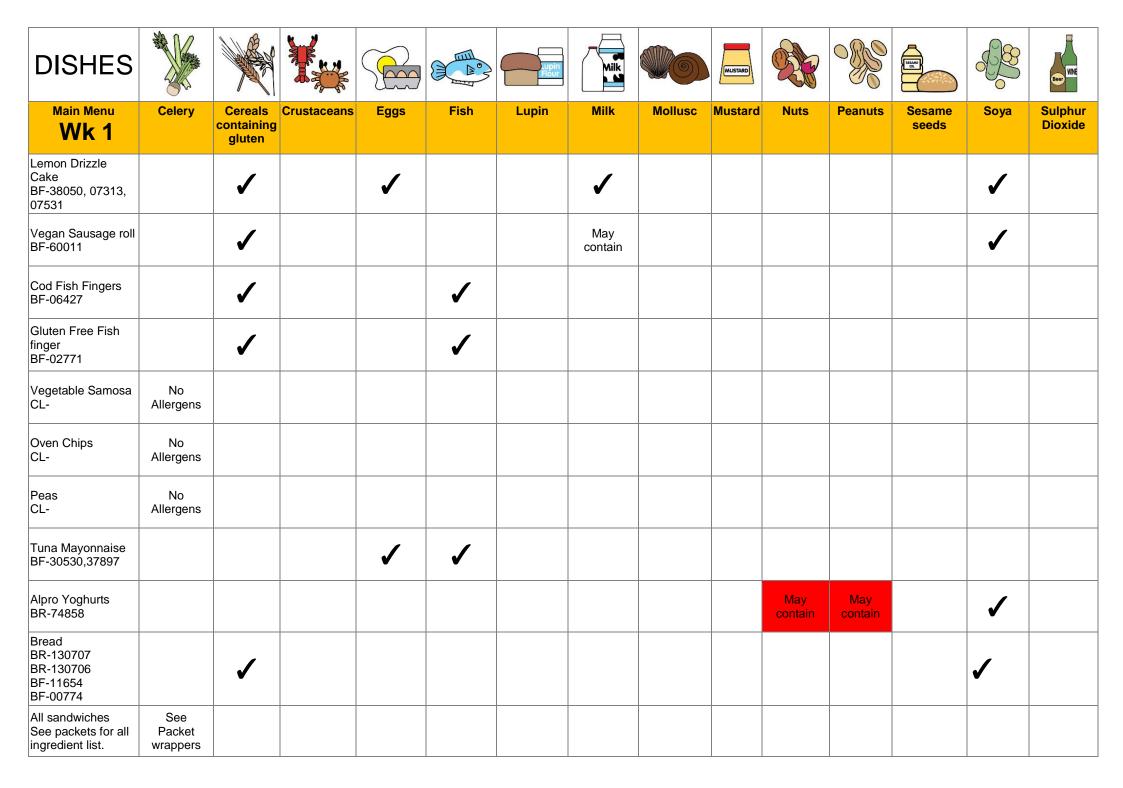

| Salad Bar<br>Allergens<br>highlighted on day<br>If any | See tin lids on the day |                           |             |                |          |       |                |         |         |      |         |                 |                |                    |
|--------------------------------------------------------|-------------------------|---------------------------|-------------|----------------|----------|-------|----------------|---------|---------|------|---------|-----------------|----------------|--------------------|
| DISHES                                                 |                         |                           |             |                |          | Lupin | Milk           |         | MUSTARD |      |         |                 |                | Beer               |
| Main Menu<br>Wk 1                                      | Celery                  | Cereals containing gluten | Crustaceans | Eggs           | Fish     | Lupin | Milk           | Mollusc | Mustard | Nuts | Peanuts | Sesame<br>seeds | Soya           | Sulphur<br>Dioxide |
| Cheese Roll<br>BF-81210,42389,<br>72537                |                         | ✓                         |             |                |          |       | <b>√</b>       |         |         |      |         | May<br>contain  |                |                    |
| Ham Roll<br>BF-81210,42389                             |                         | <b>✓</b>                  |             |                |          |       |                |         |         |      |         | May<br>contain  |                |                    |
| Tuna Mayo Roll<br>BF-81210,42389,<br>30530,37897       |                         | <b>✓</b>                  |             | ✓              | 1        |       |                |         |         |      |         | May<br>contain  |                |                    |
| Cheese Bagel<br>BF-<br>43453,42389,72537               |                         | 1                         |             |                |          |       | <b>✓</b>       |         |         |      |         | May<br>contain  |                |                    |
| Ham Bagel<br>BF-43453,42389,<br>45683                  |                         | 1                         |             |                |          |       |                |         |         |      |         | May<br>contain  |                |                    |
| Tuna Mayo Bagel<br>BF-43453,42389,<br>30530,<br>37897  |                         | 1                         |             | ✓              | ✓        |       |                |         |         |      |         | May<br>contain  |                |                    |
| Cheese Sub Roll<br>BF-95059,42389,<br>72537            |                         | 1                         |             | May<br>contain |          |       | 1              |         |         |      |         | May<br>contain  | May<br>contain |                    |
| Ham Sub Roll<br>BF-95059,42389,<br>45683               |                         | 1                         |             | May<br>contain |          |       | May<br>contain |         |         |      |         | May<br>contain  | May<br>contain |                    |
| Tuna Sub Roll<br>BF-95059,42389,<br>30530,37897        |                         | 1                         |             | ✓              | <b>√</b> |       | May<br>contain |         |         |      |         | May<br>contain  | May<br>contain |                    |
| Mini Sugared Ring<br>Donuts<br>BR-460729               |                         | 1                         |             | ✓              |          |       | <b>✓</b>       |         |         |      |         |                 | 1              |                    |