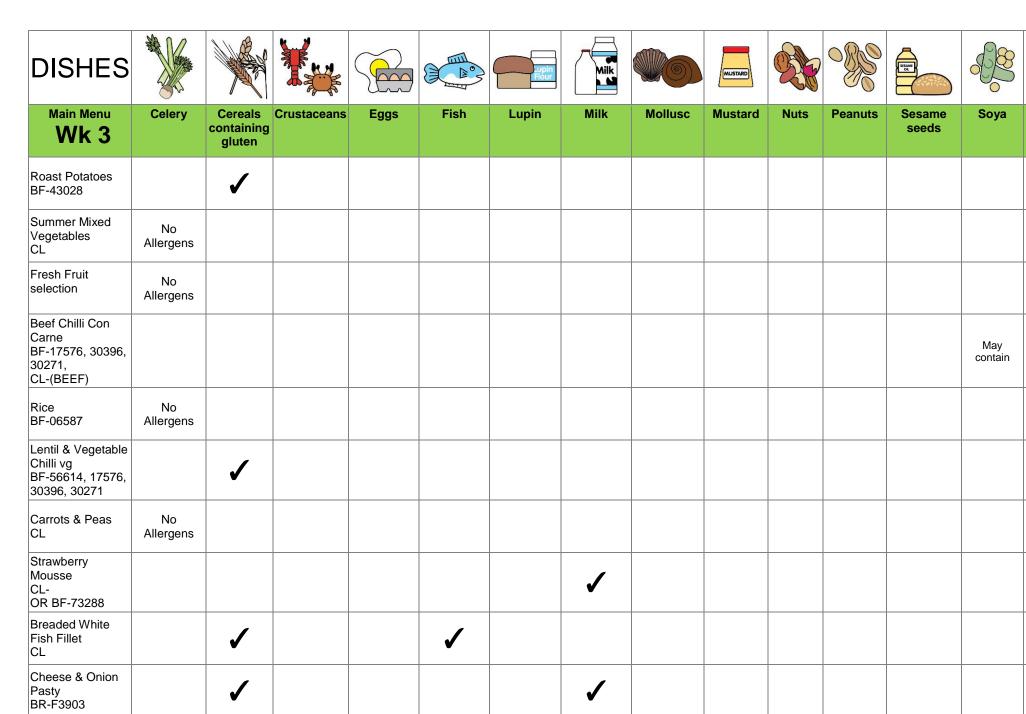

## DISHES AND THEIR ALLERGEN CONTENT – St Josephs Catholic School – Summer V1

| DISHES                                                                |                 |                           |             |      | D'S  | Lupin | Milk     |         | MUSTARD | 2    |         | SISAM<br>OR. |      | Beer               |
|-----------------------------------------------------------------------|-----------------|---------------------------|-------------|------|------|-------|----------|---------|---------|------|---------|--------------|------|--------------------|
| Main Menu<br>Wk 3                                                     | Celery          | Cereals containing gluten | Crustaceans | Eggs | Fish | Lupin | Milk     | Mollusc | Mustard | Nuts | Peanuts | Sesame seeds | Soya | Sulphur<br>Dioxide |
| Cheese & Tomato<br>Pasta Bake v<br>BF-17576, 29715<br>70490,          |                 | 1                         |             |      |      |       | <b>√</b> |         |         |      |         |              |      |                    |
| Baked beans<br>BF-30396                                               | No<br>Allergens |                           |             |      |      |       |          |         |         |      |         |              |      |                    |
| Grated Cheese<br>BF-29715                                             |                 |                           |             |      |      |       | 1        |         |         |      |         |              |      |                    |
| Vegetable Pasta<br>Bolognaise vg<br>BF-70490, 56614,<br>17576, 30271, |                 | 1                         |             |      |      |       |          |         |         |      |         |              |      |                    |
| Baked Potato<br>BIR                                                   | No<br>Allergens |                           |             |      |      |       |          |         |         |      |         |              |      |                    |
| Peas<br>CL                                                            | No<br>Allergens |                           |             |      |      |       |          |         |         |      |         |              |      |                    |
| Fresh Fruit Salad<br>CL                                               | No<br>Allergens |                           |             |      |      |       |          |         |         |      |         |              |      |                    |
| Cucumber salad<br>BIR                                                 | No<br>Allergens |                           |             |      |      |       |          |         |         |      |         |              |      |                    |
| Yoghurts<br>BD-72942, 99120,<br>99126                                 |                 |                           |             |      |      |       | 1        |         |         |      |         |              |      |                    |
| Pork Sausage<br>CL                                                    |                 | 1                         |             |      |      |       |          |         |         |      |         |              |      |                    |