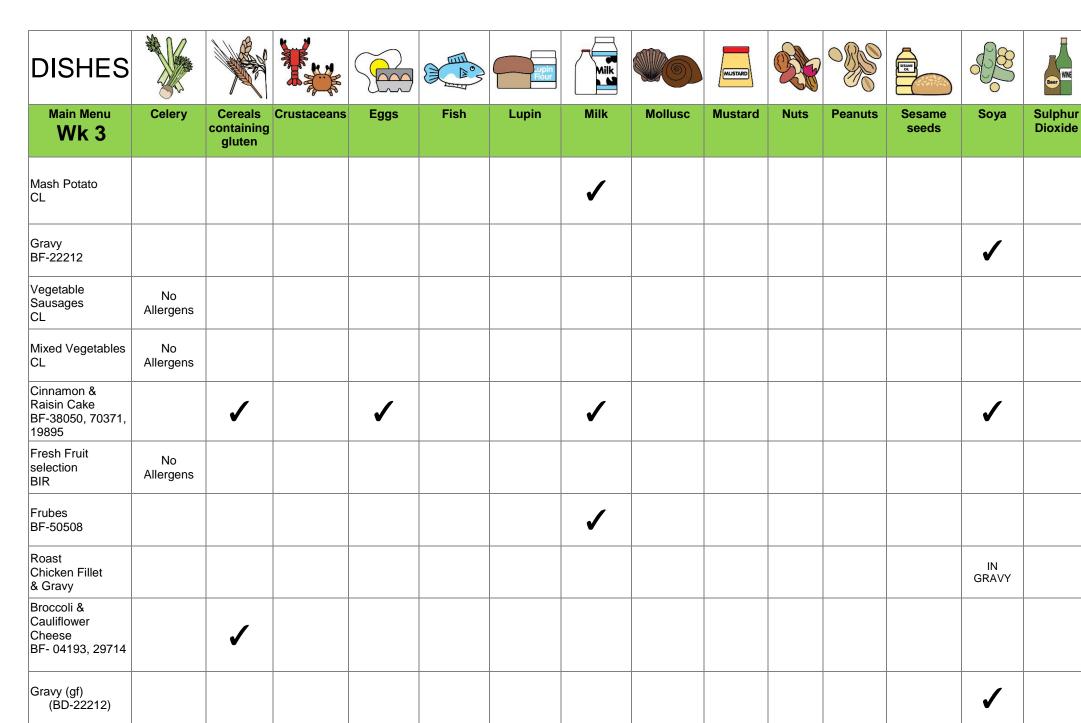

## DISHES AND THEIR ALLERGEN CONTENT – St Josephs Catholic School – Summer V1

| DISHES                                                                |                 |                           |             |      | D'S  | Lupin | Milk     |         | MUSTARD | 2    |         | SISAM<br>OR. |      | Beer               |
|-----------------------------------------------------------------------|-----------------|---------------------------|-------------|------|------|-------|----------|---------|---------|------|---------|--------------|------|--------------------|
| Main Menu<br>Wk 3                                                     | Celery          | Cereals containing gluten | Crustaceans | Eggs | Fish | Lupin | Milk     | Mollusc | Mustard | Nuts | Peanuts | Sesame seeds | Soya | Sulphur<br>Dioxide |
| Cheese & Tomato<br>Pasta Bake v<br>BF-17576, 29715<br>70490,          |                 | 1                         |             |      |      |       | <b>√</b> |         |         |      |         |              |      |                    |
| Baked beans<br>BF-30396                                               | No<br>Allergens |                           |             |      |      |       |          |         |         |      |         |              |      |                    |
| Grated Cheese<br>BF-29715                                             |                 |                           |             |      |      |       | 1        |         |         |      |         |              |      |                    |
| Vegetable Pasta<br>Bolognaise vg<br>BF-70490, 56614,<br>17576, 30271, |                 | 1                         |             |      |      |       |          |         |         |      |         |              |      |                    |
| Baked Potato<br>BIR                                                   | No<br>Allergens |                           |             |      |      |       |          |         |         |      |         |              |      |                    |
| Peas<br>CL                                                            | No<br>Allergens |                           |             |      |      |       |          |         |         |      |         |              |      |                    |
| Fresh Fruit Salad<br>CL                                               | No<br>Allergens |                           |             |      |      |       |          |         |         |      |         |              |      |                    |
| Cucumber salad<br>BIR                                                 | No<br>Allergens |                           |             |      |      |       |          |         |         |      |         |              |      |                    |
| Yoghurts<br>BD-72942, 99120,<br>99126                                 |                 |                           |             |      |      |       | 1        |         |         |      |         |              |      |                    |
| Pork Sausage<br>CL                                                    |                 | 1                         |             |      |      |       |          |         |         |      |         |              |      |                    |