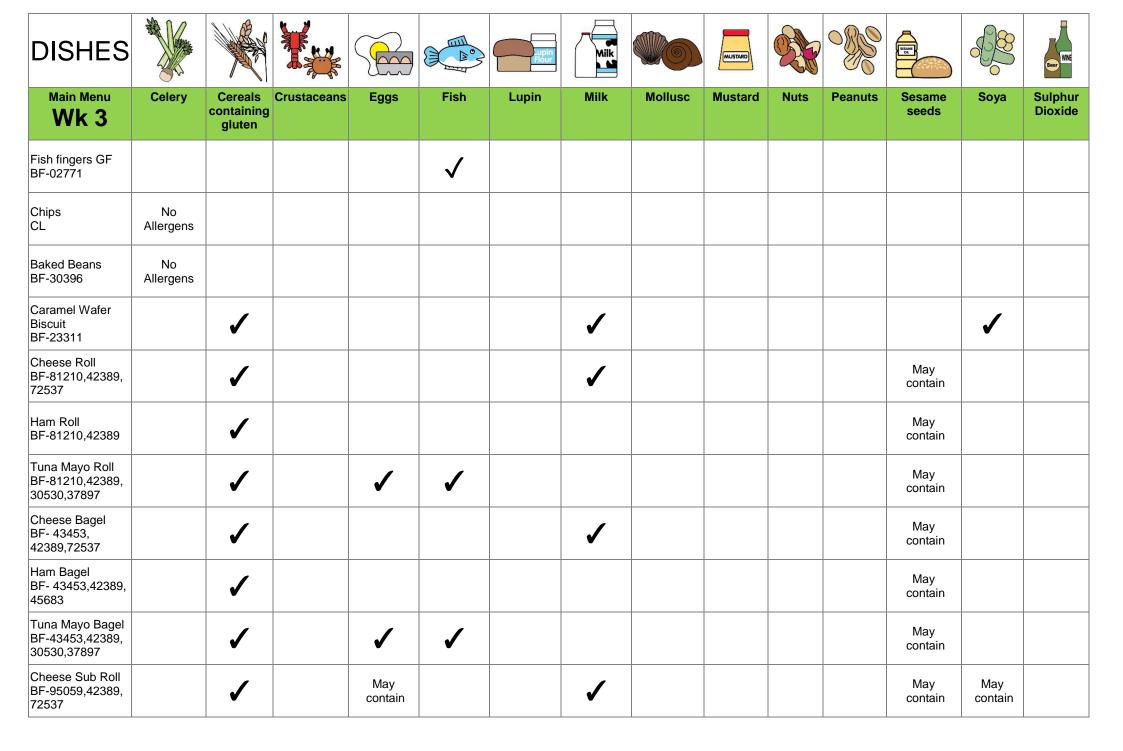

Sulphur

Dioxide

| Ham Sub Roll<br>BF-95059,42389,<br>45683                  |                           | 1                         |             | May<br>contain |          |       | May<br>contain |         |         |                |                | May<br>contain  | May<br>contain |                    |
|-----------------------------------------------------------|---------------------------|---------------------------|-------------|----------------|----------|-------|----------------|---------|---------|----------------|----------------|-----------------|----------------|--------------------|
| DISHES                                                    |                           |                           |             |                |          | Lupin | Milk           |         | MUSTARD |                |                | HIGH.           |                | Beer WNE           |
| Main Menu<br>Wk 3                                         | Celery                    | Cereals containing gluten | Crustaceans | Eggs           | Fish     | Lupin | Milk           | Mollusc | Mustard | Nuts           | Peanuts        | Sesame<br>seeds | Soya           | Sulphur<br>Dioxide |
| Tuna Sub Roll<br>BF-95059,42389,<br>30530,37897           |                           | ✓                         |             | ✓              | 1        |       | May<br>contain |         |         |                |                | May<br>contain  | May<br>contain |                    |
| Tuna Mayonnaise<br>BF-30530,37897                         |                           |                           |             | ✓              | <b>✓</b> |       |                |         |         |                |                |                 |                |                    |
| Alpro Yoghurts<br>BR-74858                                |                           |                           |             |                |          |       |                |         |         | May<br>contain | May<br>contain |                 | 1              |                    |
| Bread<br>BR-130707<br>BR-130706<br>BF-11654<br>BF-00774   |                           | ✓                         |             |                |          |       |                |         |         |                |                |                 | 1              |                    |
| All sandwiches<br>See packets for all<br>ingredient list. | See<br>Packet<br>wrappers |                           |             |                |          |       |                |         |         |                |                |                 |                |                    |
| Salad Bar<br>Allergens<br>highlighted on day<br>If any    | See tin lids on the day   |                           |             |                |          |       |                |         |         |                |                |                 |                |                    |