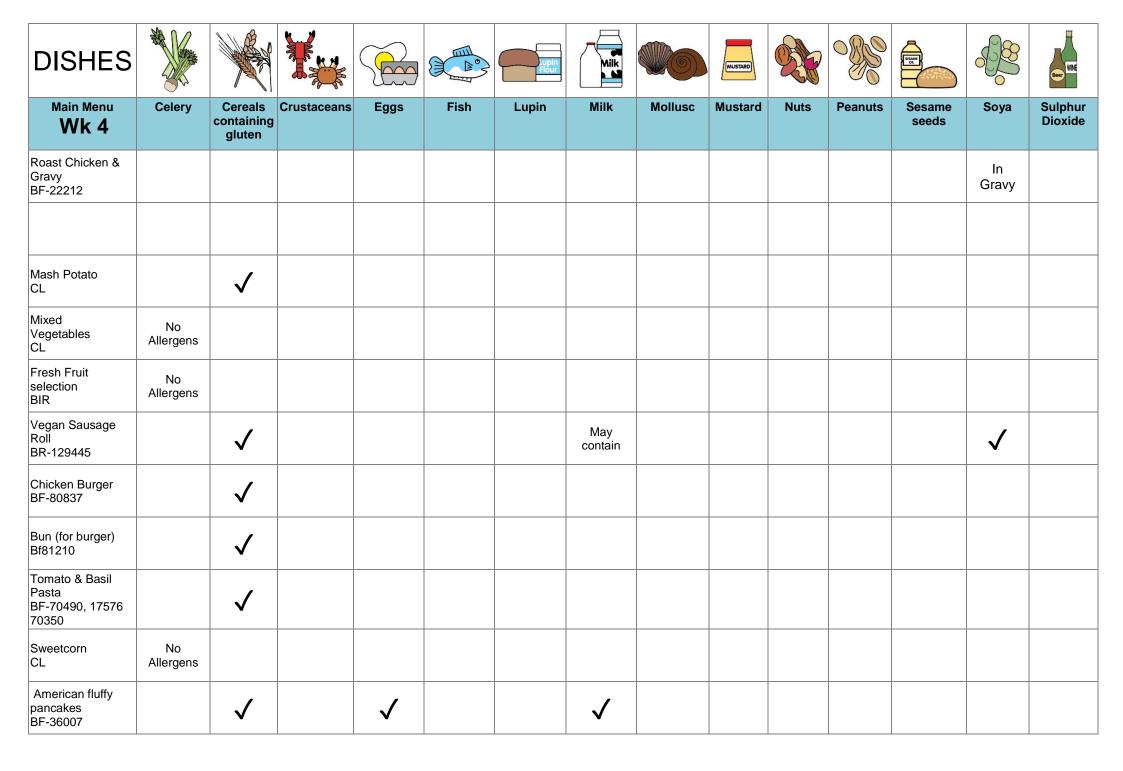

## DISHES AND THEIR ALLERGEN CONTENT – St Josephs Catholic School – Summer V1

|                                                     | 1000            | 1                               |             |      |      | prio oat       |                |         |         | •    | 1       |                 | 1    |                    |
|-----------------------------------------------------|-----------------|---------------------------------|-------------|------|------|----------------|----------------|---------|---------|------|---------|-----------------|------|--------------------|
| DISHES                                              |                 |                                 |             |      |      | Lupin<br>Flour | Milk           |         | MUSTARD |      |         | TISAMI<br>ON    |      | Beer               |
| Main Menu Wk 4                                      | Celery          | Cereals<br>containing<br>gluten | Crustaceans | Eggs | Fish | Lupin          | Milk           | Mollusc | Mustard | Nuts | Peanuts | Sesame<br>seeds | Soya | Sulphur<br>Dioxide |
| Fusilli Pasta with tomato sauce BF-70492,           |                 | <b>✓</b>                        |             |      |      |                | <b>✓</b>       |         |         |      |         |                 |      |                    |
| Spanish Tortilla<br>BF-40894                        |                 | <b>✓</b>                        |             |      |      |                | MAY<br>CONTAIN |         |         |      |         |                 |      |                    |
| Peas<br>CL                                          | No<br>Allergens |                                 |             |      |      |                |                |         |         |      |         |                 |      |                    |
| Fresh Fruit<br>watermelon<br>CL                     | No<br>Allergens |                                 |             |      |      |                |                |         |         |      |         |                 |      |                    |
| Yoghurts/Frubes<br>BF-72942, 99120,<br>99126,110762 |                 |                                 |             |      |      |                | <b>✓</b>       |         |         |      |         |                 |      |                    |
| Jacket Potato<br>BIR                                | No<br>Allergens |                                 |             |      |      |                |                |         |         |      |         |                 |      |                    |
| Grated Cheddar<br>Cheese<br>BF-29714                |                 |                                 |             |      |      |                | <b>✓</b>       |         |         |      |         |                 |      |                    |
| Pork Sausage<br>CL-                                 |                 | <b>✓</b>                        |             |      |      |                |                |         |         |      |         |                 |      |                    |
| Vegetarian<br>Sausage<br>CL-                        | No<br>Allergens |                                 |             |      |      |                |                |         |         |      |         |                 |      |                    |
| Hash Browns<br>BF-29867                             | No<br>Allergens |                                 |             |      |      |                |                |         |         |      |         |                 |      |                    |
| Baked Beans<br>BR-33655                             | No<br>Allergens |                                 |             |      |      |                |                |         |         |      |         |                 |      |                    |
| Carrot Cake<br>BF-06902                             |                 | <b>✓</b>                        |             | 1    |      |                | <b>✓</b>       |         |         |      |         |                 | 1    |                    |